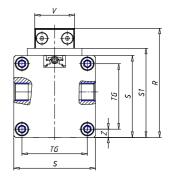

## **Rodless cylinders - Series 52**

Product code: 52M2C25A1705

| W (mm)   | 67.5 |
|----------|------|
| E (mm)   | 84.5 |
| L1 (mm)  | 135  |
| I        | G1/8 |
| B (mm)   | 30   |
| G (mm)   | 5.0  |
| N (mm)   | 19   |
| L (mm)   | 9.5  |
| Ø A (mm) | 6.0  |
| Ø X (mm) | 4.5  |
| S1 (mm)  | 49   |
| T (mm)   | 25.0 |
| Z (mm)   | 4.5  |
| C1 (mm)  | 0    |
| C (mm)   | 35   |
| U (mm)   | 15   |
| F        | M5   |
| F1 (mm)  | 7.0  |
| H (mm)   | 0.0  |
| V (mm)   | 22.0 |
| S (mm)   | 45   |
| R (mm)   | 60   |
| P        | M4   |

| TG (mm) | 36   |
|---------|------|
| Q (mm)  | 11   |
| Q1 (mm) | 3    |
| T1 (mm) | 13.5 |
| T2 (mm) | 29.5 |
| T3 (mm) | 13.5 |
| T4 (mm) | 28.5 |
| L2 (mm) | 8.0  |
| L3 (mm) | 11.0 |
| D (mm)  | 10.5 |
| M (mm)  | 4.5  |
| J       | -    |
| JP (mm) | 0.0  |
| J1 (mm) | 0    |
| R1 (mm) | 75.0 |
| X1 (mm) | 5.5  |
| Y (mm)  | 4.5  |
| Y1 (mm) | 4.5  |
| Y2 (mm) | 4    |
| Y3 (mm) | 4    |
| R2 (mm) | 71.0 |