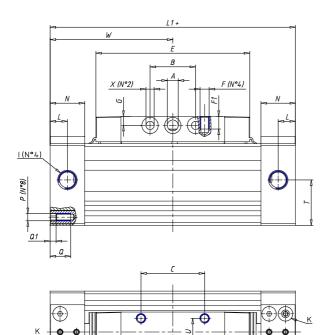

## **Rodless cylinders - Series 52**

Product code: 52M2C25A1705

| W (mm)   | 67.5 |
|----------|------|
| E (mm)   | 84.5 |
| L1 (mm)  | 135  |
| I        | G1/8 |
| B (mm)   | 30   |
| G (mm)   | 5.0  |
| N (mm)   | 19   |
| L (mm)   | 9.5  |
| Ø A (mm) | 6.0  |
| Ø X (mm) | 4.5  |
| S1 (mm)  | 49   |
| T (mm)   | 25.0 |
| Z (mm)   | 4.5  |
| C1 (mm)  | 0    |
| C (mm)   | 35   |
| U (mm)   | 15   |
| F        | M5   |
| F1 (mm)  | 7.0  |
| H (mm)   | 0.0  |
| V (mm)   | 22.0 |
| S (mm)   | 45   |
| R (mm)   | 60   |
| P        | M4   |

| TG (mm) | 36   |
|---------|------|
| Q (mm)  | 11   |
| Q1 (mm) | 3    |
| T1 (mm) | 13.5 |
| T2 (mm) | 29.5 |
| T3 (mm) | 13.5 |
| T4 (mm) | 28.5 |
| L2 (mm) | 8.0  |
| L3 (mm) | 11.0 |
| D (mm)  | 10.5 |
| M (mm)  | 4.5  |
| J       | -    |
| JP (mm) | 0.0  |
| J1 (mm) | 0    |
| R1 (mm) | 75.0 |
| X1 (mm) | 5.5  |
| Y (mm)  | 4.5  |
| Y1 (mm) | 4.5  |
| Y2 (mm) | 4    |
| Y3 (mm) | 4    |
| R2 (mm) | 71.0 |