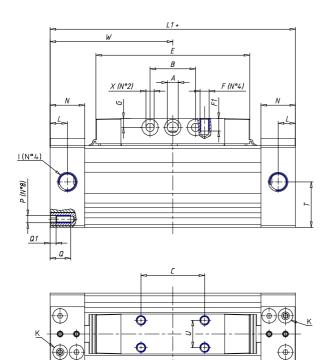

## DIMENSIONS

| W (mm)   | 67.5 |
|----------|------|
| E (mm)   | 84.5 |
| L1 (mm)  | 135  |
| I        | G1/8 |
| B (mm)   | 30   |
| G (mm)   | 5.0  |
| N (mm)   | 19   |
| L (mm)   | 9.5  |
| Ø A (mm) | 6.0  |
| Ø X (mm) | 4.5  |
| S1 (mm)  | 49   |
| T (mm)   | 25.0 |
| Z (mm)   | 4.5  |
| C1 (mm)  | 0    |
| C (mm)   | 35   |
| U (mm)   | 15   |
| F        | M5   |
| F1 (mm)  | 7.0  |
| H (mm)   | 0.0  |
| V (mm)   | 22.0 |
| S (mm)   | 45   |
| R (mm)   | 60   |
| P        | M4   |

| TG (mm) | 36   |
|---------|------|
| Q (mm)  | 11   |
| Q1 (mm) | 3    |
| T1 (mm) | 13.5 |
| T2 (mm) | 29.5 |
| T3 (mm) | 13.5 |
| T4 (mm) | 28.5 |
| L2 (mm) | 8.0  |
| L3 (mm) | 11.0 |
| D (mm)  | 10.5 |
| M (mm)  | 4.5  |
| J       | -    |
| JP (mm) | 0.0  |
| J1 (mm) | 0    |
| R1 (mm) | 75.0 |
| X1 (mm) | 5.5  |
| Y (mm)  | 4.5  |
| Y1 (mm) | 4.5  |
| Y2 (mm) | 4    |
| Y3 (mm) | 4    |
| R2 (mm) | 71.0 |