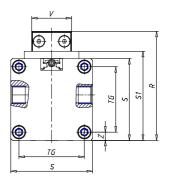

## DIMENSIONS

| W (mm)   | 67.5 |
|----------|------|
| E (mm)   | 84.5 |
| L1 (mm)  | 135  |
| I        | G1/8 |
| B (mm)   | 30   |
| G (mm)   | 5.0  |
| N (mm)   | 19   |
| L (mm)   | 9.5  |
| Ø A (mm) | 6.0  |
| Ø X (mm) | 4.5  |
| S1 (mm)  | 49   |
| T (mm)   | 25.0 |
| Z (mm)   | 4.5  |
| C1 (mm)  | 0    |
| C (mm)   | 35   |
| U (mm)   | 15   |
| F        | M5   |
| F1 (mm)  | 7.0  |
| H (mm)   | 0.0  |
| V (mm)   | 22.0 |
| S (mm)   | 45   |
| R (mm)   | 60   |
| P        | M4   |

| TG (mm) | 36   |
|---------|------|
| Q (mm)  | 11   |
| Q1 (mm) | 3    |
| T1 (mm) | 13.5 |
| T2 (mm) | 29.5 |
| T3 (mm) | 13.5 |
| T4 (mm) | 28.5 |
| L2 (mm) | 8.0  |
| L3 (mm) | 11.0 |
| D (mm)  | 10.5 |
| M (mm)  | 4.5  |
| J       | -    |
| JP (mm) | 0.0  |
| J1 (mm) | 0    |
| R1 (mm) | 75.0 |
| X1 (mm) | 5.5  |
| Y (mm)  | 4.5  |
| Y1 (mm) | 4.5  |
| Y2 (mm) | 4    |
| Y3 (mm) | 4    |
| R2 (mm) | 71.0 |