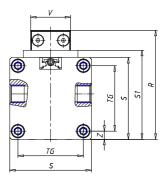

## DIMENSIONS

| W (mm)   | 67.5 |
|----------|------|
| E (mm)   | 84.5 |
| L1 (mm)  | 135  |
| I        | G1/8 |
| B (mm)   | 30   |
| G (mm)   | 5.0  |
| N (mm)   | 19   |
| L (mm)   | 9.5  |
| Ø A (mm) | 6.0  |
| Ø X (mm) | 4.5  |
| S1 (mm)  | 49   |
| T (mm)   | 25.0 |
| Z (mm)   | 4.5  |
| C1 (mm)  | 0    |
| C (mm)   | 35   |
| U (mm)   | 15   |
| F        | M5   |
| F1 (mm)  | 7.0  |
| H (mm)   | 0.0  |
| V (mm)   | 22.0 |
| S (mm)   | 45   |
| R (mm)   | 60   |
| P        | M4   |

| TG (mm) | 36   |
|---------|------|
| Q (mm)  | 11   |
| Q1 (mm) | 3    |
| T1 (mm) | 13.5 |
| T2 (mm) | 29.5 |
| T3 (mm) | 13.5 |
| T4 (mm) | 28.5 |
| L2 (mm) | 8.0  |
| L3 (mm) | 11.0 |
| D (mm)  | 10.5 |
| M (mm)  | 4.5  |
| J       | -    |
| JP (mm) | 0.0  |
| J1 (mm) | 0    |
| R1 (mm) | 75.0 |
| X1 (mm) | 5.5  |
| Y (mm)  | 4.5  |
| Y1 (mm) | 4.5  |
| Y2 (mm) | 4    |
| Y3 (mm) | 4    |
| R2 (mm) | 71.0 |