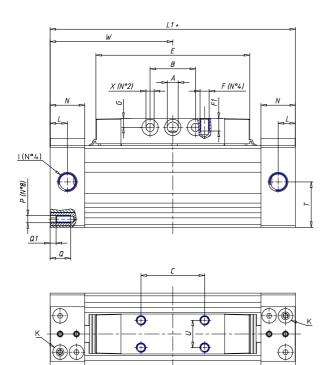

## DIMENSIONS

| W (mm)   | 67.5 |
|----------|------|
| E (mm)   | 84.5 |
| L1 (mm)  | 135  |
| I        | G1/8 |
| B (mm)   | 30   |
| G (mm)   | 5.0  |
| N (mm)   | 19   |
| L (mm)   | 9.5  |
| Ø A (mm) | 6.0  |
| Ø X (mm) | 4.5  |
| S1 (mm)  | 49   |
| T (mm)   | 25.0 |
| Z (mm)   | 4.5  |
| C1 (mm)  | 0    |
| C (mm)   | 35   |
| U (mm)   | 15   |
| F        | M5   |
| F1 (mm)  | 7.0  |
| H (mm)   | 0.0  |
| V (mm)   | 22.0 |
| S (mm)   | 45   |
| R (mm)   | 60   |
| P        | M4   |

| TG (mm) | 36   |
|---------|------|
| Q (mm)  | 11   |
| Q1 (mm) | 3    |
| T1 (mm) | 13.5 |
| T2 (mm) | 29.5 |
| T3 (mm) | 13.5 |
| T4 (mm) | 28.5 |
| L2 (mm) | 8.0  |
| L3 (mm) | 11.0 |
| D (mm)  | 10.5 |
| M (mm)  | 4.5  |
| J       | -    |
| JP (mm) | 0.0  |
| J1 (mm) | 0    |
| R1 (mm) | 75.0 |
| X1 (mm) | 5.5  |
| Y (mm)  | 4.5  |
| Y1 (mm) | 4.5  |
| Y2 (mm) | 4    |
| Y3 (mm) | 4    |
| R2 (mm) | 71.0 |