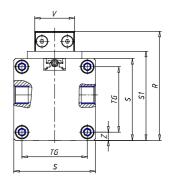

## DIMENSIONS

| W (mm)   | 67.5 |
|----------|------|
| E (mm)   | 84.5 |
| L1 (mm)  | 135  |
| I        | G1/8 |
| B (mm)   | 30   |
| G (mm)   | 5.0  |
| N (mm)   | 19   |
| L (mm)   | 9.5  |
| Ø A (mm) | 6.0  |
| Ø X (mm) | 4.5  |
| S1 (mm)  | 49   |
| T (mm)   | 25.0 |
| Z (mm)   | 4.5  |
| C1 (mm)  | 0    |
| C (mm)   | 35   |
| U (mm)   | 15   |
| F        | M5   |
| F1 (mm)  | 7.0  |
| H (mm)   | 0.0  |
| V (mm)   | 22.0 |
| S (mm)   | 45   |
| R (mm)   | 60   |
| P        | M4   |

| TG (mm) | 36   |
|---------|------|
| Q (mm)  | 11   |
| Q1 (mm) | 3    |
| T1 (mm) | 13.5 |
| T2 (mm) | 29.5 |
| T3 (mm) | 13.5 |
| T4 (mm) | 28.5 |
| L2 (mm) | 8.0  |
| L3 (mm) | 11.0 |
| D (mm)  | 10.5 |
| M (mm)  | 4.5  |
| J       | -    |
| JP (mm) | 0.0  |
| J1 (mm) | 0    |
| R1 (mm) | 75.0 |
| X1 (mm) | 5.5  |
| Y (mm)  | 4.5  |
| Y1 (mm) | 4.5  |
| Y2 (mm) | 4    |
| Y3 (mm) | 4    |
| R2 (mm) | 71.0 |