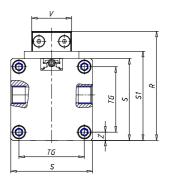

## DIMENSIONS

| W (mm)   | 67.5 |
|----------|------|
| E (mm)   | 84.5 |
| L1 (mm)  | 135  |
| I        | G1/8 |
| B (mm)   | 30   |
| G (mm)   | 5.0  |
| N (mm)   | 19   |
| L (mm)   | 9.5  |
| Ø A (mm) | 6.0  |
| Ø X (mm) | 4.5  |
| S1 (mm)  | 49   |
| T (mm)   | 25.0 |
| Z (mm)   | 4.5  |
| C1 (mm)  | 0    |
| C (mm)   | 35   |
| U (mm)   | 15   |
| F        | M5   |
| F1 (mm)  | 7.0  |
| H (mm)   | 0.0  |
| V (mm)   | 22.0 |
| S (mm)   | 45   |
| R (mm)   | 60   |
| P        | M4   |

| TG (mm) | 36   |
|---------|------|
| Q (mm)  | 11   |
| Q1 (mm) | 3    |
| T1 (mm) | 13.5 |
| T2 (mm) | 29.5 |
| T3 (mm) | 13.5 |
| T4 (mm) | 28.5 |
| L2 (mm) | 8.0  |
| L3 (mm) | 11.0 |
| D (mm)  | 10.5 |
| M (mm)  | 4.5  |
| J       | -    |
| JP (mm) | 0.0  |
| J1 (mm) | 0    |
| R1 (mm) | 75.0 |
| X1 (mm) | 5.5  |
| Y (mm)  | 4.5  |
| Y1 (mm) | 4.5  |
| Y2 (mm) | 4    |
| Y3 (mm) | 4    |
| R2 (mm) | 71.0 |