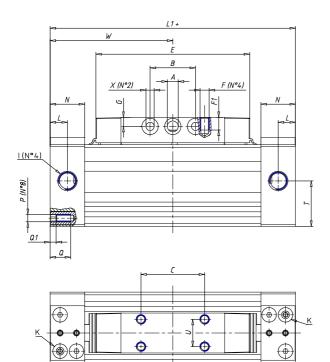

## DIMENSIONS

| W (mm)   | 67.5 |
|----------|------|
| E (mm)   | 84.5 |
| L1 (mm)  | 135  |
| I        | G1/8 |
| B (mm)   | 30   |
| G (mm)   | 5.0  |
| N (mm)   | 19   |
| L (mm)   | 9.5  |
| Ø A (mm) | 6.0  |
| Ø X (mm) | 4.5  |
| S1 (mm)  | 49   |
| T (mm)   | 25.0 |
| Z (mm)   | 4.5  |
| C1 (mm)  | 0    |
| C (mm)   | 35   |
| U (mm)   | 15   |
| F        | M5   |
| F1 (mm)  | 7.0  |
| H (mm)   | 0.0  |
| V (mm)   | 22.0 |
| S (mm)   | 45   |
| R (mm)   | 60   |
| P        | M4   |

| TG (mm) | 36   |
|---------|------|
| Q (mm)  | 11   |
| Q1 (mm) | 3    |
| T1 (mm) | 13.5 |
| T2 (mm) | 29.5 |
| T3 (mm) | 13.5 |
| T4 (mm) | 28.5 |
| L2 (mm) | 8.0  |
| L3 (mm) | 11.0 |
| D (mm)  | 10.5 |
| M (mm)  | 4.5  |
| J       | -    |
| JP (mm) | 0.0  |
| J1 (mm) | 0    |
| R1 (mm) | 75.0 |
| X1 (mm) | 5.5  |
| Y (mm)  | 4.5  |
| Y1 (mm) | 4.5  |
| Y2 (mm) | 4    |
| Y3 (mm) | 4    |
| R2 (mm) | 71.0 |