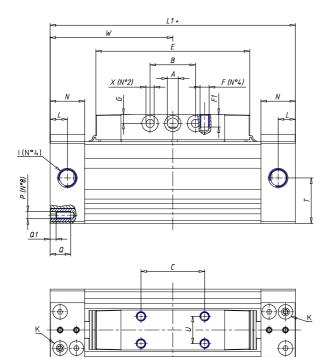

## DIMENSIONS

| W (mm)   | 67.5 |
|----------|------|
| E (mm)   | 84.5 |
| L1 (mm)  | 135  |
| I        | G1/8 |
| B (mm)   | 30   |
| G (mm)   | 5.0  |
| N (mm)   | 19   |
| L (mm)   | 9.5  |
| Ø A (mm) | 6.0  |
| Ø X (mm) | 4.5  |
| S1 (mm)  | 49   |
| T (mm)   | 25.0 |
| Z (mm)   | 4.5  |
| C1 (mm)  | 0    |
| C (mm)   | 35   |
| U (mm)   | 15   |
| F        | M5   |
| F1 (mm)  | 7.0  |
| H (mm)   | 0.0  |
| V (mm)   | 22.0 |
| S (mm)   | 45   |
| R (mm)   | 60   |
| P        | M4   |

| TG (mm) | 36   |
|---------|------|
| Q (mm)  | 11   |
| Q1 (mm) | 3    |
| T1 (mm) | 13.5 |
| T2 (mm) | 29.5 |
| T3 (mm) | 13.5 |
| T4 (mm) | 28.5 |
| L2 (mm) | 8.0  |
| L3 (mm) | 11.0 |
| D (mm)  | 10.5 |
| M (mm)  | 4.5  |
| J       | -    |
| JP (mm) | 0.0  |
| J1 (mm) | 0    |
| R1 (mm) | 75.0 |
| X1 (mm) | 5.5  |
| Y (mm)  | 4.5  |
| Y1 (mm) | 4.5  |
| Y2 (mm) | 4    |
| Y3 (mm) | 4    |
| R2 (mm) | 71.0 |