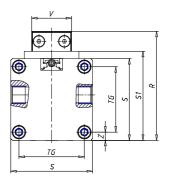

## DIMENSIONS

| W (mm)   | 67.5 |
|----------|------|
| E (mm)   | 84.5 |
| L1 (mm)  | 135  |
| I        | G1/8 |
| B (mm)   | 30   |
| G (mm)   | 5.0  |
| N (mm)   | 19   |
| L (mm)   | 9.5  |
| Ø A (mm) | 6.0  |
| Ø X (mm) | 4.5  |
| S1 (mm)  | 49   |
| T (mm)   | 25.0 |
| Z (mm)   | 4.5  |
| C1 (mm)  | 0    |
| C (mm)   | 35   |
| U (mm)   | 15   |
| F        | M5   |
| F1 (mm)  | 7.0  |
| H (mm)   | 0.0  |
| V (mm)   | 22.0 |
| S (mm)   | 45   |
| R (mm)   | 60   |
| P        | M4   |

| TG (mm) | 36   |
|---------|------|
| Q (mm)  | 11   |
| Q1 (mm) | 3    |
| T1 (mm) | 13.5 |
| T2 (mm) | 29.5 |
| T3 (mm) | 13.5 |
| T4 (mm) | 28.5 |
| L2 (mm) | 8.0  |
| L3 (mm) | 11.0 |
| D (mm)  | 10.5 |
| M (mm)  | 4.5  |
| J       | -    |
| JP (mm) | 0.0  |
| J1 (mm) | 0    |
| R1 (mm) | 75.0 |
| X1 (mm) | 5.5  |
| Y (mm)  | 4.5  |
| Y1 (mm) | 4.5  |
| Y2 (mm) | 4    |
| Y3 (mm) | 4    |
| R2 (mm) | 71.0 |