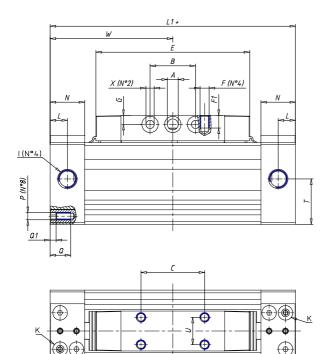

## DIMENSIONS

| W (mm)   | 67.5 |
|----------|------|
| E (mm)   | 84.5 |
| L1 (mm)  | 135  |
| I        | G1/8 |
| B (mm)   | 30   |
| G (mm)   | 5.0  |
| N (mm)   | 19   |
| L (mm)   | 9.5  |
| Ø A (mm) | 6.0  |
| Ø X (mm) | 4.5  |
| S1 (mm)  | 49   |
| T (mm)   | 25.0 |
| Z (mm)   | 4.5  |
| C1 (mm)  | 0    |
| C (mm)   | 35   |
| U (mm)   | 15   |
| F        | M5   |
| F1 (mm)  | 7.0  |
| H (mm)   | 0.0  |
| V (mm)   | 22.0 |
| S (mm)   | 45   |
| R (mm)   | 60   |
| P        | M4   |

| TG (mm) | 36   |
|---------|------|
| Q (mm)  | 11   |
| Q1 (mm) | 3    |
| T1 (mm) | 13.5 |
| T2 (mm) | 29.5 |
| T3 (mm) | 13.5 |
| T4 (mm) | 28.5 |
| L2 (mm) | 8.0  |
| L3 (mm) | 11.0 |
| D (mm)  | 10.5 |
| M (mm)  | 4.5  |
| J       | -    |
| JP (mm) | 0.0  |
| J1 (mm) | 0    |
| R1 (mm) | 75.0 |
| X1 (mm) | 5.5  |
| Y (mm)  | 4.5  |
| Y1 (mm) | 4.5  |
| Y2 (mm) | 4    |
| Y3 (mm) | 4    |
| R2 (mm) | 71.0 |