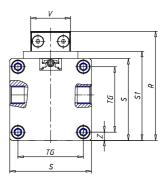

## DIMENSIONS

| W (mm)   | 67.5 |
|----------|------|
| E (mm)   | 84.5 |
| L1 (mm)  | 135  |
| I        | G1/8 |
| B (mm)   | 30   |
| G (mm)   | 5.0  |
| N (mm)   | 19   |
| L (mm)   | 9.5  |
| Ø A (mm) | 6.0  |
| Ø X (mm) | 4.5  |
| S1 (mm)  | 49   |
| T (mm)   | 25.0 |
| Z (mm)   | 4.5  |
| C1 (mm)  | 0    |
| C (mm)   | 35   |
| U (mm)   | 15   |
| F        | M5   |
| F1 (mm)  | 7.0  |
| H (mm)   | 0.0  |
| V (mm)   | 22.0 |
| S (mm)   | 45   |
| R (mm)   | 60   |
| P        | M4   |

| TG (mm) | 36   |
|---------|------|
| Q (mm)  | 11   |
| Q1 (mm) | 3    |
| T1 (mm) | 13.5 |
| T2 (mm) | 29.5 |
| T3 (mm) | 13.5 |
| T4 (mm) | 28.5 |
| L2 (mm) | 8.0  |
| L3 (mm) | 11.0 |
| D (mm)  | 10.5 |
| M (mm)  | 4.5  |
| J       | -    |
| JP (mm) | 0.0  |
| J1 (mm) | 0    |
| R1 (mm) | 75.0 |
| X1 (mm) | 5.5  |
| Y (mm)  | 4.5  |
| Y1 (mm) | 4.5  |
| Y2 (mm) | 4    |
| Y3 (mm) | 4    |
| R2 (mm) | 71.0 |