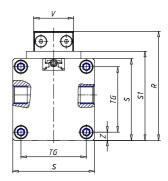

## DIMENSIONS

| W (mm)   | 67.5 |
|----------|------|
| E (mm)   | 84.5 |
| L1 (mm)  | 135  |
| I        | G1/8 |
| B (mm)   | 30   |
| G (mm)   | 5.0  |
| N (mm)   | 19   |
| L (mm)   | 9.5  |
| Ø A (mm) | 6.0  |
| Ø X (mm) | 4.5  |
| S1 (mm)  | 49   |
| T (mm)   | 25.0 |
| Z (mm)   | 4.5  |
| C1 (mm)  | 0    |
| C (mm)   | 35   |
| U (mm)   | 15   |
| F        | M5   |
| F1 (mm)  | 7.0  |
| H (mm)   | 0.0  |
| V (mm)   | 22.0 |
| S (mm)   | 45   |
| R (mm)   | 60   |
| P        | M4   |

| TG (mm) | 36   |
|---------|------|
| Q (mm)  | 11   |
| Q1 (mm) | 3    |
| T1 (mm) | 13.5 |
| T2 (mm) | 29.5 |
| T3 (mm) | 13.5 |
| T4 (mm) | 28.5 |
| L2 (mm) | 8.0  |
| L3 (mm) | 11.0 |
| D (mm)  | 10.5 |
| M (mm)  | 4.5  |
| J       | -    |
| JP (mm) | 0.0  |
| J1 (mm) | 0    |
| R1 (mm) | 75.0 |
| X1 (mm) | 5.5  |
| Y (mm)  | 4.5  |
| Y1 (mm) | 4.5  |
| Y2 (mm) | 4    |
| Y3 (mm) | 4    |
| R2 (mm) | 71.0 |