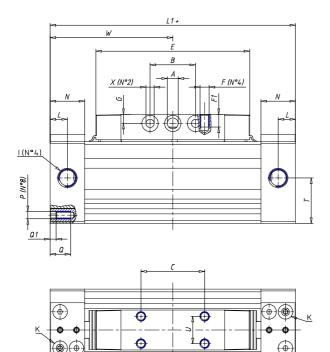

## DIMENSIONS

| W (mm)   | 67.5 |
|----------|------|
| E (mm)   | 84.5 |
| L1 (mm)  | 135  |
| I        | G1/8 |
| B (mm)   | 30   |
| G (mm)   | 5.0  |
| N (mm)   | 19   |
| L (mm)   | 9.5  |
| Ø A (mm) | 6.0  |
| Ø X (mm) | 4.5  |
| S1 (mm)  | 49   |
| T (mm)   | 25.0 |
| Z (mm)   | 4.5  |
| C1 (mm)  | 0    |
| C (mm)   | 35   |
| U (mm)   | 15   |
| F        | M5   |
| F1 (mm)  | 7.0  |
| H (mm)   | 0.0  |
| V (mm)   | 22.0 |
| S (mm)   | 45   |
| R (mm)   | 60   |
| P        | M4   |

| TG (mm) | 36   |
|---------|------|
| Q (mm)  | 11   |
| Q1 (mm) | 3    |
| T1 (mm) | 13.5 |
| T2 (mm) | 29.5 |
| T3 (mm) | 13.5 |
| T4 (mm) | 28.5 |
| L2 (mm) | 8.0  |
| L3 (mm) | 11.0 |
| D (mm)  | 10.5 |
| M (mm)  | 4.5  |
| J       | -    |
| JP (mm) | 0.0  |
| J1 (mm) | 0    |
| R1 (mm) | 75.0 |
| X1 (mm) | 5.5  |
| Y (mm)  | 4.5  |
| Y1 (mm) | 4.5  |
| Y2 (mm) | 4    |
| Y3 (mm) | 4    |
| R2 (mm) | 71.0 |