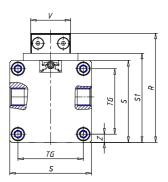

## DIMENSIONS

| W (mm)   | 67.5 |
|----------|------|
| E (mm)   | 84.5 |
| L1 (mm)  | 135  |
| I        | G1/8 |
| B (mm)   | 30   |
| G (mm)   | 5.0  |
| N (mm)   | 19   |
| L (mm)   | 9.5  |
| Ø A (mm) | 6.0  |
| Ø X (mm) | 4.5  |
| S1 (mm)  | 49   |
| T (mm)   | 25.0 |
| Z (mm)   | 4.5  |
| C1 (mm)  | 0    |
| C (mm)   | 35   |
| U (mm)   | 15   |
| F        | M5   |
| F1 (mm)  | 7.0  |
| H (mm)   | 0.0  |
| V (mm)   | 22.0 |
| S (mm)   | 45   |
| R (mm)   | 60   |
| P        | M4   |

| TG (mm) | 36   |
|---------|------|
| Q (mm)  | 11   |
| Q1 (mm) | 3    |
| T1 (mm) | 13.5 |
| T2 (mm) | 29.5 |
| T3 (mm) | 13.5 |
| T4 (mm) | 28.5 |
| L2 (mm) | 8.0  |
| L3 (mm) | 11.0 |
| D (mm)  | 10.5 |
| M (mm)  | 4.5  |
| J       | -    |
| JP (mm) | 0.0  |
| J1 (mm) | 0    |
| R1 (mm) | 75.0 |
| X1 (mm) | 5.5  |
| Y (mm)  | 4.5  |
| Y1 (mm) | 4.5  |
| Y2 (mm) | 4    |
| Y3 (mm) | 4    |
| R2 (mm) | 71.0 |