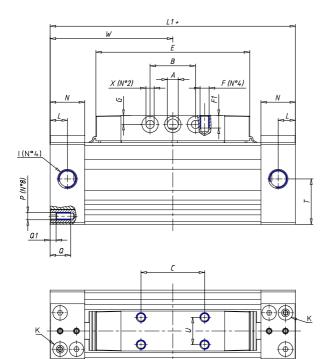

## DIMENSIONS

| W (mm)   | 67.5 |
|----------|------|
| E (mm)   | 84.5 |
| L1 (mm)  | 135  |
| I        | G1/8 |
| B (mm)   | 30   |
| G (mm)   | 5.0  |
| N (mm)   | 19   |
| L (mm)   | 9.5  |
| Ø A (mm) | 6.0  |
| Ø X (mm) | 4.5  |
| S1 (mm)  | 49   |
| T (mm)   | 25.0 |
| Z (mm)   | 4.5  |
| C1 (mm)  | 0    |
| C (mm)   | 35   |
| U (mm)   | 15   |
| F        | M5   |
| F1 (mm)  | 7.0  |
| H (mm)   | 0.0  |
| V (mm)   | 22.0 |
| S (mm)   | 45   |
| R (mm)   | 60   |
| P        | M4   |

| TG (mm) | 36   |
|---------|------|
| Q (mm)  | 11   |
| Q1 (mm) | 3    |
| T1 (mm) | 13.5 |
| T2 (mm) | 29.5 |
| T3 (mm) | 13.5 |
| T4 (mm) | 28.5 |
| L2 (mm) | 8.0  |
| L3 (mm) | 11.0 |
| D (mm)  | 10.5 |
| M (mm)  | 4.5  |
| J       | -    |
| JP (mm) | 0.0  |
| J1 (mm) | 0    |
| R1 (mm) | 75.0 |
| X1 (mm) | 5.5  |
| Y (mm)  | 4.5  |
| Y1 (mm) | 4.5  |
| Y2 (mm) | 4    |
| Y3 (mm) | 4    |
| R2 (mm) | 71.0 |