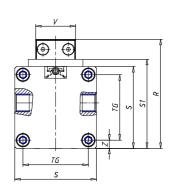

## DIMENSIONS

| W (mm)   | 67.5 |
|----------|------|
| E (mm)   | 84.5 |
| L1 (mm)  | 135  |
| I        | G1/8 |
| B (mm)   | 30   |
| G (mm)   | 5.0  |
| N (mm)   | 19   |
| L (mm)   | 9.5  |
| Ø A (mm) | 6.0  |
| Ø X (mm) | 4.5  |
| S1 (mm)  | 49   |
| T (mm)   | 25.0 |
| Z (mm)   | 4.5  |
| C1 (mm)  | 0    |
| C (mm)   | 35   |
| U (mm)   | 15   |
| F        | M5   |
| F1 (mm)  | 7.0  |
| H (mm)   | 0.0  |
| V (mm)   | 22.0 |
| S (mm)   | 45   |
| R (mm)   | 60   |
| Р        | M4   |

| TG (mm) | 36   |
|---------|------|
| Q (mm)  | 11   |
| Q1 (mm) | 3    |
| T1 (mm) | 13.5 |
| T2 (mm) | 29.5 |
| T3 (mm) | 13.5 |
| T4 (mm) | 28.5 |
| L2 (mm) | 8.0  |
| L3 (mm) | 11.0 |
| D (mm)  | 10.5 |
| M (mm)  | 4.5  |
| J       | -    |
| JP (mm) | 0.0  |
| J1 (mm) | 0    |
| R1 (mm) | 75.0 |
| X1 (mm) | 5.5  |
| Y (mm)  | 4.5  |
| Y1 (mm) | 4.5  |
| Y2 (mm) | 4    |
| Y3 (mm) | 4    |
| R2 (mm) | 71.0 |