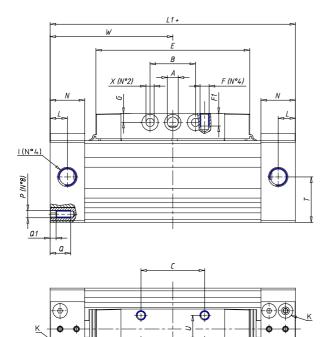

## **Rodless cylinders - Series 52**

Product code: 52M2C25A2650

| W (mm)   | 67.5 |
|----------|------|
| E (mm)   | 84.5 |
| L1 (mm)  | 135  |
| I        | G1/8 |
| B (mm)   | 30   |
| G (mm)   | 5.0  |
| N (mm)   | 19   |
| L (mm)   | 9.5  |
| Ø A (mm) | 6.0  |
| Ø X (mm) | 4.5  |
| S1 (mm)  | 49   |
| T (mm)   | 25.0 |
| Z (mm)   | 4.5  |
| C1 (mm)  | 0    |
| C (mm)   | 35   |
| U (mm)   | 15   |
| F        | M5   |
| F1 (mm)  | 7.0  |
| H (mm)   | 0.0  |
| V (mm)   | 22.0 |
| S (mm)   | 45   |
| R (mm)   | 60   |
| P        | M4   |

| TG (mm) | 36   |
|---------|------|
| Q (mm)  | 11   |
| Q1 (mm) | 3    |
| T1 (mm) | 13.5 |
| T2 (mm) | 29.5 |
| T3 (mm) | 13.5 |
| T4 (mm) | 28.5 |
| L2 (mm) | 8.0  |
| L3 (mm) | 11.0 |
| D (mm)  | 10.5 |
| M (mm)  | 4.5  |
| J       | -    |
| JP (mm) | 0.0  |
| J1 (mm) | 0    |
| R1 (mm) | 75.0 |
| X1 (mm) | 5.5  |
| Y (mm)  | 4.5  |
| Y1 (mm) | 4.5  |
| Y2 (mm) | 4    |
| Y3 (mm) | 4    |
| R2 (mm) | 71.0 |