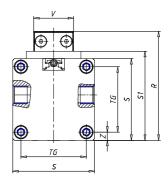

## **Rodless cylinders - Series 52**

Product code: 52M2C25A2650

| W (mm)   | 67.5 |
|----------|------|
| E (mm)   | 84.5 |
| L1 (mm)  | 135  |
| I        | G1/8 |
| B (mm)   | 30   |
| G (mm)   | 5.0  |
| N (mm)   | 19   |
| L (mm)   | 9.5  |
| Ø A (mm) | 6.0  |
| Ø X (mm) | 4.5  |
| S1 (mm)  | 49   |
| T (mm)   | 25.0 |
| Z (mm)   | 4.5  |
| C1 (mm)  | 0    |
| C (mm)   | 35   |
| U (mm)   | 15   |
| F        | M5   |
| F1 (mm)  | 7.0  |
| H (mm)   | 0.0  |
| V (mm)   | 22.0 |
| S (mm)   | 45   |
| R (mm)   | 60   |
| P        | M4   |

| TG (mm) | 36   |
|---------|------|
| Q (mm)  | 11   |
| Q1 (mm) | 3    |
| T1 (mm) | 13.5 |
| T2 (mm) | 29.5 |
| T3 (mm) | 13.5 |
| T4 (mm) | 28.5 |
| L2 (mm) | 8.0  |
| L3 (mm) | 11.0 |
| D (mm)  | 10.5 |
| M (mm)  | 4.5  |
| J       | -    |
| JP (mm) | 0.0  |
| J1 (mm) | 0    |
| R1 (mm) | 75.0 |
| X1 (mm) | 5.5  |
| Y (mm)  | 4.5  |
| Y1 (mm) | 4.5  |
| Y2 (mm) | 4    |
| Y3 (mm) | 4    |
| R2 (mm) | 71.0 |