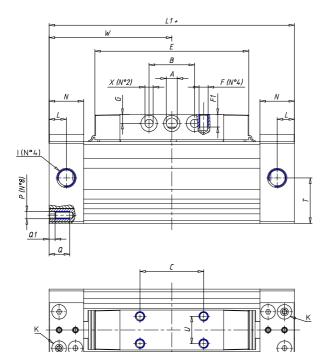

## DIMENSIONS

| W (mm)   | 67.5 |
|----------|------|
| E (mm)   | 84.5 |
| L1 (mm)  | 135  |
| I        | G1/8 |
| B (mm)   | 30   |
| G (mm)   | 5.0  |
| N (mm)   | 19   |
| L (mm)   | 9.5  |
| Ø A (mm) | 6.0  |
| Ø X (mm) | 4.5  |
| S1 (mm)  | 49   |
| T (mm)   | 25.0 |
| Z (mm)   | 4.5  |
| C1 (mm)  | 0    |
| C (mm)   | 35   |
| U (mm)   | 15   |
| F        | M5   |
| F1 (mm)  | 7.0  |
| H (mm)   | 0.0  |
| V (mm)   | 22.0 |
| S (mm)   | 45   |
| R (mm)   | 60   |
| P        | M4   |

| TG (mm) | 36   |
|---------|------|
| Q (mm)  | 11   |
| Q1 (mm) | 3    |
| T1 (mm) | 13.5 |
| T2 (mm) | 29.5 |
| T3 (mm) | 13.5 |
| T4 (mm) | 28.5 |
| L2 (mm) | 8.0  |
| L3 (mm) | 11.0 |
| D (mm)  | 10.5 |
| M (mm)  | 4.5  |
| J       | -    |
| JP (mm) | 0.0  |
| J1 (mm) | 0    |
| R1 (mm) | 75.0 |
| X1 (mm) | 5.5  |
| Y (mm)  | 4.5  |
| Y1 (mm) | 4.5  |
| Y2 (mm) | 4    |
| Y3 (mm) | 4    |
| R2 (mm) | 71.0 |