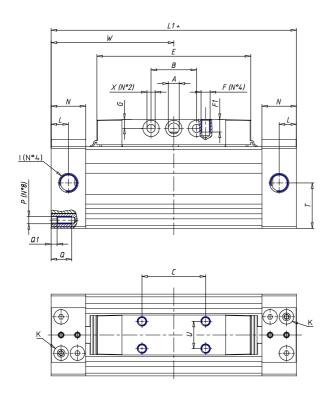

## DIMENSIONS

| W (mm)   | 67.5 |
|----------|------|
| E (mm)   | 84.5 |
| L1 (mm)  | 135  |
| I        | G1/8 |
| B (mm)   | 30   |
| G (mm)   | 5.0  |
| N (mm)   | 19   |
| L (mm)   | 9.5  |
| Ø A (mm) | 6.0  |
| Ø X (mm) | 4.5  |
| S1 (mm)  | 49   |
| T (mm)   | 25.0 |
| Z (mm)   | 4.5  |
| C1 (mm)  | 0    |
| C (mm)   | 35   |
| U (mm)   | 15   |
| F        | M5   |
| F1 (mm)  | 7.0  |
| H (mm)   | 0.0  |
| V (mm)   | 22.0 |
| S (mm)   | 45   |
| R (mm)   | 60   |
| Ρ        | M4   |

| TG (mm) | 36   |
|---------|------|
| Q (mm)  | 11   |
| Q1 (mm) | 3    |
| T1 (mm) | 13.5 |
| T2 (mm) | 29.5 |
| T3 (mm) | 13.5 |
| T4 (mm) | 28.5 |
| L2 (mm) | 8.0  |
| L3 (mm) | 11.0 |
| D (mm)  | 10.5 |
| M (mm)  | 4.5  |
| J       | -    |
| JP (mm) | 0.0  |
| J1 (mm) | 0    |
| R1 (mm) | 75.0 |
| X1 (mm) | 5.5  |
| Y (mm)  | 4.5  |
| Y1 (mm) | 4.5  |
| Y2 (mm) | 4    |
| Y3 (mm) | 4    |
| R2 (mm) | 71.0 |