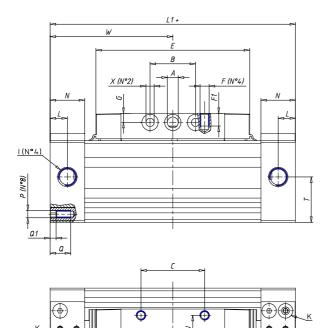

## DIMENSIONS

| W (mm)   | 67.5 |
|----------|------|
| E (mm)   | 84.5 |
| L1 (mm)  | 135  |
| I        | G1/8 |
| B (mm)   | 30   |
| G (mm)   | 5.0  |
| N (mm)   | 19   |
| L (mm)   | 9.5  |
| Ø A (mm) | 6.0  |
| Ø X (mm) | 4.5  |
| S1 (mm)  | 49   |
| T (mm)   | 25.0 |
| Z (mm)   | 4.5  |
| C1 (mm)  | 0    |
| C (mm)   | 35   |
| U (mm)   | 15   |
| F        | M5   |
| F1 (mm)  | 7.0  |
| H (mm)   | 0.0  |
| V (mm)   | 22.0 |
| S (mm)   | 45   |
| R (mm)   | 60   |
| P        | M4   |

| TG (mm) | 36   |
|---------|------|
| Q (mm)  | 11   |
| Q1 (mm) | 3    |
| T1 (mm) | 13.5 |
| T2 (mm) | 29.5 |
| T3 (mm) | 13.5 |
| T4 (mm) | 28.5 |
| L2 (mm) | 8.0  |
| L3 (mm) | 11.0 |
| D (mm)  | 10.5 |
| M (mm)  | 4.5  |
| J       | -    |
| JP (mm) | 0.0  |
| J1 (mm) | 0    |
| R1 (mm) | 75.0 |
| X1 (mm) | 5.5  |
| Y (mm)  | 4.5  |
| Y1 (mm) | 4.5  |
| Y2 (mm) | 4    |
| Y3 (mm) | 4    |
| R2 (mm) | 71.0 |