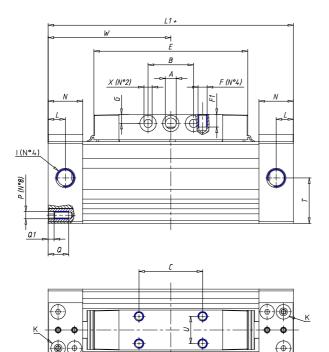

## DIMENSIONS

| W (mm)   | 77.5 |
|----------|------|
| E (mm)   | 99.5 |
| L1 (mm)  | 155  |
| I        | G1/8 |
| B (mm)   | 25   |
| G (mm)   | 5.5  |
| N (mm)   | 19   |
| L (mm)   | 9.5  |
| Ø A (mm) | 6.0  |
| Ø X (mm) | 5.5  |
| S1 (mm)  | 58   |
| T (mm)   | 32.5 |
| Z (mm)   | 7.5  |
| C1 (mm)  | 0    |
| C (mm)   | 45   |
| U (mm)   | 15   |
| F        | M5   |
| F1 (mm)  | 7.0  |
| H (mm)   | 0.0  |
| V (mm)   | 22.0 |
| S (mm)   | 54   |
| R (mm)   | 69   |
| P        | M5   |

| TG (mm) | 41   |
|---------|------|
| Q (mm)  | 11   |
| Q1 (mm) | 4    |
| T1 (mm) | 17.5 |
| T2 (mm) | 34.5 |
| T3 (mm) | 17.5 |
| T4 (mm) | 34.5 |
| L2 (mm) | 9.5  |
| L3 (mm) | 9.5  |
| D (mm)  | 10.5 |
| M (mm)  | 4.5  |
| J       | M5   |
| JP (mm) | 0.8  |
| J1 (mm) | 9    |
| R1 (mm) | 83.8 |
| X1 (mm) | 8.0  |
| Y (mm)  | 4.5  |
| Y1 (mm) | 7.0  |
| Y2 (mm) | 4    |
| Y3 (mm) | 4    |
| R2 (mm) | 81.4 |