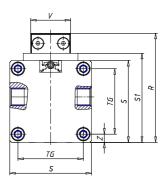

## DIMENSIONS

| W (mm)   | 77.5 |
|----------|------|
| E (mm)   | 99.5 |
| L1 (mm)  | 155  |
| I        | G1/8 |
| B (mm)   | 25   |
| G (mm)   | 5.5  |
| N (mm)   | 19   |
| L (mm)   | 9.5  |
| Ø A (mm) | 6.0  |
| Ø X (mm) | 5.5  |
| S1 (mm)  | 58   |
| T (mm)   | 32.5 |
| Z (mm)   | 7.5  |
| C1 (mm)  | 0    |
| C (mm)   | 45   |
| U (mm)   | 15   |
| F        | M5   |
| F1 (mm)  | 7.0  |
| H (mm)   | 0.0  |
| V (mm)   | 22.0 |
| S (mm)   | 54   |
| R (mm)   | 69   |
| P        | M5   |

| TG (mm) | 41   |
|---------|------|
| Q (mm)  | 11   |
| Q1 (mm) | 4    |
| T1 (mm) | 17.5 |
| T2 (mm) | 34.5 |
| T3 (mm) | 17.5 |
| T4 (mm) | 34.5 |
| L2 (mm) | 9.5  |
| L3 (mm) | 9.5  |
| D (mm)  | 10.5 |
| M (mm)  | 4.5  |
| J       | M5   |
| JP (mm) | 0.8  |
| J1 (mm) | 9    |
| R1 (mm) | 83.8 |
| X1 (mm) | 8.0  |
| Y (mm)  | 4.5  |
| Y1 (mm) | 7.0  |
| Y2 (mm) | 4    |
| Y3 (mm) | 4    |
| R2 (mm) | 81.4 |