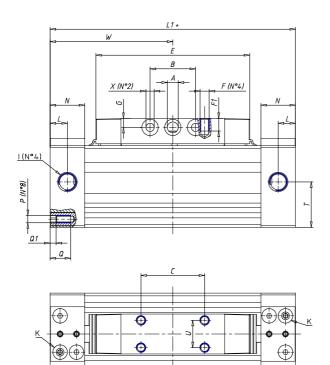

## DIMENSIONS

| W (mm)   | 77.5 |
|----------|------|
| E (mm)   | 99.5 |
| L1 (mm)  | 155  |
| I        | G1/8 |
| B (mm)   | 25   |
| G (mm)   | 5.5  |
| N (mm)   | 19   |
| L (mm)   | 9.5  |
| Ø A (mm) | 6.0  |
| Ø X (mm) | 5.5  |
| S1 (mm)  | 58   |
| T (mm)   | 32.5 |
| Z (mm)   | 7.5  |
| C1 (mm)  | 0    |
| C (mm)   | 45   |
| U (mm)   | 15   |
| F        | M5   |
| F1 (mm)  | 7.0  |
| H (mm)   | 0.0  |
| V (mm)   | 22.0 |
| S (mm)   | 54   |
| R (mm)   | 69   |
| P        | M5   |

| TG (mm) | 41   |
|---------|------|
| Q (mm)  | 11   |
| Q1 (mm) | 4    |
| T1 (mm) | 17.5 |
| T2 (mm) | 34.5 |
| T3 (mm) | 17.5 |
| T4 (mm) | 34.5 |
| L2 (mm) | 9.5  |
| L3 (mm) | 9.5  |
| D (mm)  | 10.5 |
| M (mm)  | 4.5  |
| J       | M5   |
| JP (mm) | 0.8  |
| J1 (mm) | 9    |
| R1 (mm) | 83.8 |
| X1 (mm) | 8.0  |
| Y (mm)  | 4.5  |
| Y1 (mm) | 7.0  |
| Y2 (mm) | 4    |
| Y3 (mm) | 4    |
| R2 (mm) | 81.4 |