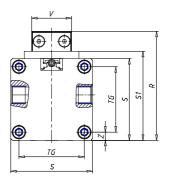

## DIMENSIONS

| W (mm)   | 77.5 |
|----------|------|
| E (mm)   | 99.5 |
| L1 (mm)  | 155  |
| I        | G1/8 |
| B (mm)   | 25   |
| G (mm)   | 5.5  |
| N (mm)   | 19   |
| L (mm)   | 9.5  |
| Ø A (mm) | 6.0  |
| Ø X (mm) | 5.5  |
| S1 (mm)  | 58   |
| T (mm)   | 32.5 |
| Z (mm)   | 7.5  |
| C1 (mm)  | 0    |
| C (mm)   | 45   |
| U (mm)   | 15   |
| F        | M5   |
| F1 (mm)  | 7.0  |
| H (mm)   | 0.0  |
| V (mm)   | 22.0 |
| S (mm)   | 54   |
| R (mm)   | 69   |
| P        | M5   |

| TG (mm) | 41   |
|---------|------|
| Q (mm)  | 11   |
| Q1 (mm) | 4    |
| T1 (mm) | 17.5 |
| T2 (mm) | 34.5 |
| T3 (mm) | 17.5 |
| T4 (mm) | 34.5 |
| L2 (mm) | 9.5  |
| L3 (mm) | 9.5  |
| D (mm)  | 10.5 |
| M (mm)  | 4.5  |
| J       | M5   |
| JP (mm) | 0.8  |
| J1 (mm) | 9    |
| R1 (mm) | 83.8 |
| X1 (mm) | 8.0  |
| Y (mm)  | 4.5  |
| Y1 (mm) | 7.0  |
| Y2 (mm) | 4    |
| Y3 (mm) | 4    |
| R2 (mm) | 81.4 |