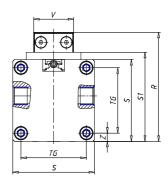

## DIMENSIONS

| W (mm)   | 77.5 |
|----------|------|
| E (mm)   | 99.5 |
| L1 (mm)  | 155  |
| I        | G1/8 |
| B (mm)   | 25   |
| G (mm)   | 5.5  |
| N (mm)   | 19   |
| L (mm)   | 9.5  |
| Ø A (mm) | 6.0  |
| Ø X (mm) | 5.5  |
| S1 (mm)  | 58   |
| T (mm)   | 32.5 |
| Z (mm)   | 7.5  |
| C1 (mm)  | 0    |
| C (mm)   | 45   |
| U (mm)   | 15   |
| F        | M5   |
| F1 (mm)  | 7.0  |
| H (mm)   | 0.0  |
| V (mm)   | 22.0 |
| S (mm)   | 54   |
| R (mm)   | 69   |
| P        | M5   |

| TG (mm) | 41   |
|---------|------|
| Q (mm)  | 11   |
| Q1 (mm) | 4    |
| T1 (mm) | 17.5 |
| T2 (mm) | 34.5 |
| T3 (mm) | 17.5 |
| T4 (mm) | 34.5 |
| L2 (mm) | 9.5  |
| L3 (mm) | 9.5  |
| D (mm)  | 10.5 |
| M (mm)  | 4.5  |
| J       | M5   |
| JP (mm) | 0.8  |
| J1 (mm) | 9    |
| R1 (mm) | 83.8 |
| X1 (mm) | 8.0  |
| Y (mm)  | 4.5  |
| Y1 (mm) | 7.0  |
| Y2 (mm) | 4    |
| Y3 (mm) | 4    |
| R2 (mm) | 81.4 |