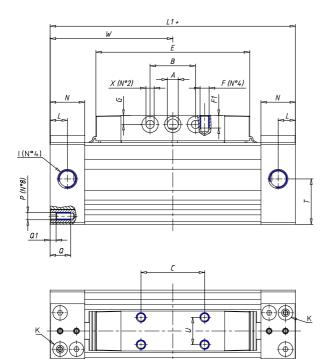

## DIMENSIONS

| W (mm)   | 77.5 |
|----------|------|
| E (mm)   | 99.5 |
| L1 (mm)  | 155  |
| I        | G1/8 |
| B (mm)   | 25   |
| G (mm)   | 5.5  |
| N (mm)   | 19   |
| L (mm)   | 9.5  |
| Ø A (mm) | 6.0  |
| Ø X (mm) | 5.5  |
| S1 (mm)  | 58   |
| T (mm)   | 32.5 |
| Z (mm)   | 7.5  |
| C1 (mm)  | 0    |
| C (mm)   | 45   |
| U (mm)   | 15   |
| F        | M5   |
| F1 (mm)  | 7.0  |
| H (mm)   | 0.0  |
| V (mm)   | 22.0 |
| S (mm)   | 54   |
| R (mm)   | 69   |
| P        | M5   |

| TG (mm) | 41   |
|---------|------|
| Q (mm)  | 11   |
| Q1 (mm) | 4    |
| T1 (mm) | 17.5 |
| T2 (mm) | 34.5 |
| T3 (mm) | 17.5 |
| T4 (mm) | 34.5 |
| L2 (mm) | 9.5  |
| L3 (mm) | 9.5  |
| D (mm)  | 10.5 |
| M (mm)  | 4.5  |
| J       | M5   |
| JP (mm) | 0.8  |
| J1 (mm) | 9    |
| R1 (mm) | 83.8 |
| X1 (mm) | 8.0  |
| Y (mm)  | 4.5  |
| Y1 (mm) | 7.0  |
| Y2 (mm) | 4    |
| Y3 (mm) | 4    |
| R2 (mm) | 81.4 |