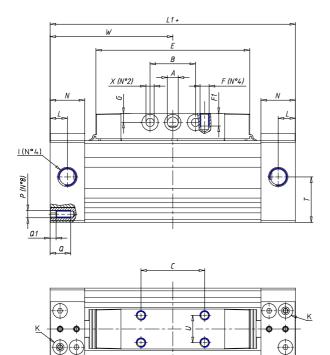

## DIMENSIONS

| W (mm)   | 77.5 |
|----------|------|
| E (mm)   | 99.5 |
| L1 (mm)  | 155  |
| I        | G1/8 |
| B (mm)   | 25   |
| G (mm)   | 5.5  |
| N (mm)   | 19   |
| L (mm)   | 9.5  |
| Ø A (mm) | 6.0  |
| Ø X (mm) | 5.5  |
| S1 (mm)  | 58   |
| T (mm)   | 32.5 |
| Z (mm)   | 7.5  |
| C1 (mm)  | 0    |
| C (mm)   | 45   |
| U (mm)   | 15   |
| F        | M5   |
| F1 (mm)  | 7.0  |
| H (mm)   | 0.0  |
| V (mm)   | 22.0 |
| S (mm)   | 54   |
| R (mm)   | 69   |
| P        | M5   |

| TG (mm) | 41   |
|---------|------|
| Q (mm)  | 11   |
| Q1 (mm) | 4    |
| T1 (mm) | 17.5 |
| T2 (mm) | 34.5 |
| T3 (mm) | 17.5 |
| T4 (mm) | 34.5 |
| L2 (mm) | 9.5  |
| L3 (mm) | 9.5  |
| D (mm)  | 10.5 |
| M (mm)  | 4.5  |
| J       | M5   |
| JP (mm) | 0.8  |
| J1 (mm) | 9    |
| R1 (mm) | 83.8 |
| X1 (mm) | 8.0  |
| Y (mm)  | 4.5  |
| Y1 (mm) | 7.0  |
| Y2 (mm) | 4    |
| Y3 (mm) | 4    |
| R2 (mm) | 81.4 |