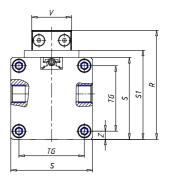

## DIMENSIONS

| W (mm)   | 77.5 |
|----------|------|
| E (mm)   | 99.5 |
| L1 (mm)  | 155  |
| I        | G1/8 |
| B (mm)   | 25   |
| G (mm)   | 5.5  |
| N (mm)   | 19   |
| L (mm)   | 9.5  |
| Ø A (mm) | 6.0  |
| Ø X (mm) | 5.5  |
| S1 (mm)  | 58   |
| T (mm)   | 32.5 |
| Z (mm)   | 7.5  |
| C1 (mm)  | 0    |
| C (mm)   | 45   |
| U (mm)   | 15   |
| F        | M5   |
| F1 (mm)  | 7.0  |
| H (mm)   | 0.0  |
| V (mm)   | 22.0 |
| S (mm)   | 54   |
| R (mm)   | 69   |
| P        | M5   |

| TG (mm) | 41   |
|---------|------|
| Q (mm)  | 11   |
| Q1 (mm) | 4    |
| T1 (mm) | 17.5 |
| T2 (mm) | 34.5 |
| T3 (mm) | 17.5 |
| T4 (mm) | 34.5 |
| L2 (mm) | 9.5  |
| L3 (mm) | 9.5  |
| D (mm)  | 10.5 |
| M (mm)  | 4.5  |
| J       | M5   |
| JP (mm) | 0.8  |
| J1 (mm) | 9    |
| R1 (mm) | 83.8 |
| X1 (mm) | 8.0  |
| Y (mm)  | 4.5  |
| Y1 (mm) | 7.0  |
| Y2 (mm) | 4    |
| Y3 (mm) | 4    |
| R2 (mm) | 81.4 |