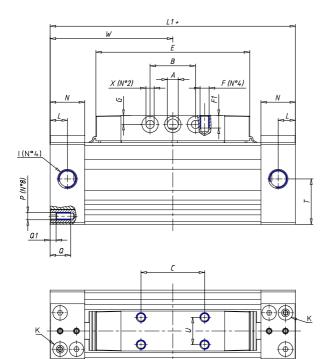

## DIMENSIONS

| W (mm)   | 77.5 |
|----------|------|
| E (mm)   | 99.5 |
| L1 (mm)  | 155  |
| I        | G1/8 |
| B (mm)   | 25   |
| G (mm)   | 5.5  |
| N (mm)   | 19   |
| L (mm)   | 9.5  |
| Ø A (mm) | 6.0  |
| Ø X (mm) | 5.5  |
| S1 (mm)  | 58   |
| T (mm)   | 32.5 |
| Z (mm)   | 7.5  |
| C1 (mm)  | 0    |
| C (mm)   | 45   |
| U (mm)   | 15   |
| F        | M5   |
| F1 (mm)  | 7.0  |
| H (mm)   | 0.0  |
| V (mm)   | 22.0 |
| S (mm)   | 54   |
| R (mm)   | 69   |
| P        | M5   |

| TG (mm) | 41   |
|---------|------|
| Q (mm)  | 11   |
| Q1 (mm) | 4    |
| T1 (mm) | 17.5 |
| T2 (mm) | 34.5 |
| T3 (mm) | 17.5 |
| T4 (mm) | 34.5 |
| L2 (mm) | 9.5  |
| L3 (mm) | 9.5  |
| D (mm)  | 10.5 |
| M (mm)  | 4.5  |
| J       | M5   |
| JP (mm) | 0.8  |
| J1 (mm) | 9    |
| R1 (mm) | 83.8 |
| X1 (mm) | 8.0  |
| Y (mm)  | 4.5  |
| Y1 (mm) | 7.0  |
| Y2 (mm) | 4    |
| Y3 (mm) | 4    |
| R2 (mm) | 81.4 |