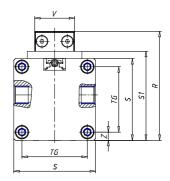

## DIMENSIONS

| W (mm)   | 77.5 |
|----------|------|
| E (mm)   | 99.5 |
| L1 (mm)  | 155  |
| I        | G1/8 |
| B (mm)   | 25   |
| G (mm)   | 5.5  |
| N (mm)   | 19   |
| L (mm)   | 9.5  |
| Ø A (mm) | 6.0  |
| Ø X (mm) | 5.5  |
| S1 (mm)  | 58   |
| T (mm)   | 32.5 |
| Z (mm)   | 7.5  |
| C1 (mm)  | 0    |
| C (mm)   | 45   |
| U (mm)   | 15   |
| F        | M5   |
| F1 (mm)  | 7.0  |
| H (mm)   | 0.0  |
| V (mm)   | 22.0 |
| S (mm)   | 54   |
| R (mm)   | 69   |
| P        | M5   |

| TG (mm) | 41   |
|---------|------|
| Q (mm)  | 11   |
| Q1 (mm) | 4    |
| T1 (mm) | 17.5 |
| T2 (mm) | 34.5 |
| T3 (mm) | 17.5 |
| T4 (mm) | 34.5 |
| L2 (mm) | 9.5  |
| L3 (mm) | 9.5  |
| D (mm)  | 10.5 |
| M (mm)  | 4.5  |
| J       | M5   |
| JP (mm) | 0.8  |
| J1 (mm) | 9    |
| R1 (mm) | 83.8 |
| X1 (mm) | 8.0  |
| Y (mm)  | 4.5  |
| Y1 (mm) | 7.0  |
| Y2 (mm) | 4    |
| Y3 (mm) | 4    |
| R2 (mm) | 81.4 |