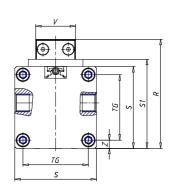

## DIMENSIONS

| W (mm)   | 77.5 |
|----------|------|
| E (mm)   | 99.5 |
| L1 (mm)  | 155  |
| I        | G1/8 |
| B (mm)   | 25   |
| G (mm)   | 5.5  |
| N (mm)   | 19   |
| L (mm)   | 9.5  |
| Ø A (mm) | 6.0  |
| Ø X (mm) | 5.5  |
| S1 (mm)  | 58   |
| T (mm)   | 32.5 |
| Z (mm)   | 7.5  |
| C1 (mm)  | 0    |
| C (mm)   | 45   |
| U (mm)   | 15   |
| F        | M5   |
| F1 (mm)  | 7.0  |
| H (mm)   | 0.0  |
| V (mm)   | 22.0 |
| S (mm)   | 54   |
| R (mm)   | 69   |
| Р        | M5   |

| TG (mm) | 41   |
|---------|------|
| Q (mm)  | 11   |
| Q1 (mm) | 4    |
| T1 (mm) | 17.5 |
| T2 (mm) | 34.5 |
| T3 (mm) | 17.5 |
| T4 (mm) | 34.5 |
| L2 (mm) | 9.5  |
| L3 (mm) | 9.5  |
| D (mm)  | 10.5 |
| M (mm)  | 4.5  |
| J       | M5   |
| JP (mm) | 0.8  |
| J1 (mm) | 9    |
| R1 (mm) | 83.8 |
| X1 (mm) | 8.0  |
| Y (mm)  | 4.5  |
| Y1 (mm) | 7.0  |
| Y2 (mm) | 4    |
| Y3 (mm) | 4    |
| R2 (mm) | 81.4 |