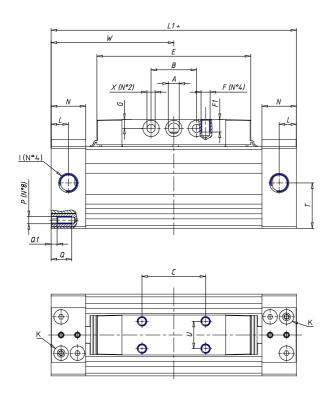

## DIMENSIONS

| W (mm)   | 77.5 |
|----------|------|
| E (mm)   | 99.5 |
| L1 (mm)  | 155  |
| I        | G1/8 |
| B (mm)   | 25   |
| G (mm)   | 5.5  |
| N (mm)   | 19   |
| L (mm)   | 9.5  |
| Ø A (mm) | 6.0  |
| Ø X (mm) | 5.5  |
| S1 (mm)  | 58   |
| T (mm)   | 32.5 |
| Z (mm)   | 7.5  |
| C1 (mm)  | 0    |
| C (mm)   | 45   |
| U (mm)   | 15   |
| F        | M5   |
| F1 (mm)  | 7.0  |
| H (mm)   | 0.0  |
| V (mm)   | 22.0 |
| S (mm)   | 54   |
| R (mm)   | 69   |
| Р        | M5   |

| TG (mm) | 41   |
|---------|------|
| Q (mm)  | 11   |
| Q1 (mm) | 4    |
| T1 (mm) | 17.5 |
| T2 (mm) | 34.5 |
| T3 (mm) | 17.5 |
| T4 (mm) | 34.5 |
| L2 (mm) | 9.5  |
| L3 (mm) | 9.5  |
| D (mm)  | 10.5 |
| M (mm)  | 4.5  |
| J       | M5   |
| JP (mm) | 0.8  |
| J1 (mm) | 9    |
| R1 (mm) | 83.8 |
| X1 (mm) | 8.0  |
| Y (mm)  | 4.5  |
| Y1 (mm) | 7.0  |
| Y2 (mm) | 4    |
| Y3 (mm) | 4    |
| R2 (mm) | 81.4 |