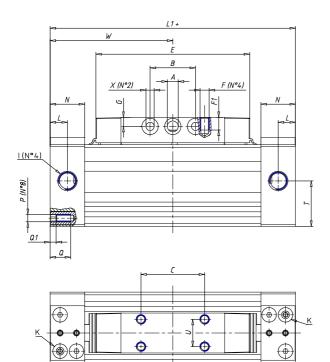

## DIMENSIONS

| W (mm)   | 77.5 |
|----------|------|
| E (mm)   | 99.5 |
| L1 (mm)  | 155  |
| I        | G1/8 |
| B (mm)   | 25   |
| G (mm)   | 5.5  |
| N (mm)   | 19   |
| L (mm)   | 9.5  |
| Ø A (mm) | 6.0  |
| Ø X (mm) | 5.5  |
| S1 (mm)  | 58   |
| T (mm)   | 32.5 |
| Z (mm)   | 7.5  |
| C1 (mm)  | 0    |
| C (mm)   | 45   |
| U (mm)   | 15   |
| F        | M5   |
| F1 (mm)  | 7.0  |
| H (mm)   | 0.0  |
| V (mm)   | 22.0 |
| S (mm)   | 54   |
| R (mm)   | 69   |
| P        | M5   |

| TG (mm) | 41   |
|---------|------|
| Q (mm)  | 11   |
| Q1 (mm) | 4    |
| T1 (mm) | 17.5 |
| T2 (mm) | 34.5 |
| T3 (mm) | 17.5 |
| T4 (mm) | 34.5 |
| L2 (mm) | 9.5  |
| L3 (mm) | 9.5  |
| D (mm)  | 10.5 |
| M (mm)  | 4.5  |
| J       | M5   |
| JP (mm) | 0.8  |
| J1 (mm) | 9    |
| R1 (mm) | 83.8 |
| X1 (mm) | 8.0  |
| Y (mm)  | 4.5  |
| Y1 (mm) | 7.0  |
| Y2 (mm) | 4    |
| Y3 (mm) | 4    |
| R2 (mm) | 81.4 |