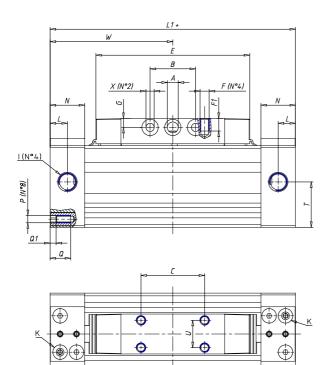

## DIMENSIONS

| W (mm)   | 77.5 |
|----------|------|
| E (mm)   | 99.5 |
| L1 (mm)  | 155  |
| I        | G1/8 |
| B (mm)   | 25   |
| G (mm)   | 5.5  |
| N (mm)   | 19   |
| L (mm)   | 9.5  |
| Ø A (mm) | 6.0  |
| Ø X (mm) | 5.5  |
| S1 (mm)  | 58   |
| T (mm)   | 32.5 |
| Z (mm)   | 7.5  |
| C1 (mm)  | 0    |
| C (mm)   | 45   |
| U (mm)   | 15   |
| F        | M5   |
| F1 (mm)  | 7.0  |
| H (mm)   | 0.0  |
| V (mm)   | 22.0 |
| S (mm)   | 54   |
| R (mm)   | 69   |
| P        | M5   |