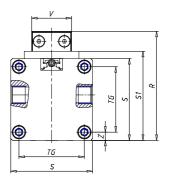

| TG (mm) | 41   |
|---------|------|
| Q (mm)  | 11   |
| Q1 (mm) | 4    |
| T1 (mm) | 17.5 |
| T2 (mm) | 34.5 |
| T3 (mm) | 17.5 |
| T4 (mm) | 34.5 |
| L2 (mm) | 9.5  |
| L3 (mm) | 9.5  |
| D (mm)  | 10.5 |
| M (mm)  | 4.5  |
| J       | M5   |
| JP (mm) | 0.8  |
| J1 (mm) | 9    |
| R1 (mm) | 83.8 |
| X1 (mm) | 8.0  |
| Y (mm)  | 4.5  |
| Y1 (mm) | 7.0  |
| Y2 (mm) | 4    |
| Y3 (mm) | 4    |
| R2 (mm) | 81.4 |