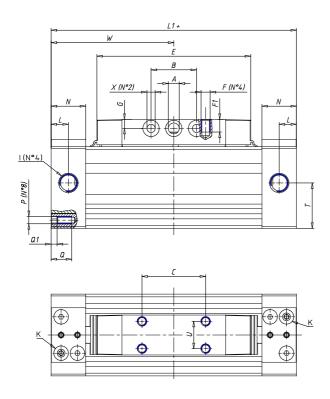

## DIMENSIONS

| W (mm)   | 77.5 |
|----------|------|
| E (mm)   | 99.5 |
| L1 (mm)  | 155  |
| I        | G1/8 |
| B (mm)   | 25   |
| G (mm)   | 5.5  |
| N (mm)   | 19   |
| L (mm)   | 9.5  |
| Ø A (mm) | 6.0  |
| Ø X (mm) | 5.5  |
| S1 (mm)  | 58   |
| T (mm)   | 32.5 |
| Z (mm)   | 7.5  |
| C1 (mm)  | 0    |
| C (mm)   | 45   |
| U (mm)   | 15   |
| F        | M5   |
| F1 (mm)  | 7.0  |
| H (mm)   | 0.0  |
| V (mm)   | 22.0 |
| S (mm)   | 54   |
| R (mm)   | 69   |
| Р        | M5   |

| TG (mm) | 41   |
|---------|------|
| Q (mm)  | 11   |
| Q1 (mm) | 4    |
| T1 (mm) | 17.5 |
| T2 (mm) | 34.5 |
| T3 (mm) | 17.5 |
| T4 (mm) | 34.5 |
| L2 (mm) | 9.5  |
| L3 (mm) | 9.5  |
| D (mm)  | 10.5 |
| M (mm)  | 4.5  |
| J       | M5   |
| JP (mm) | 0.8  |
| J1 (mm) | 9    |
| R1 (mm) | 83.8 |
| X1 (mm) | 8.0  |
| Y (mm)  | 4.5  |
| Y1 (mm) | 7.0  |
| Y2 (mm) | 4    |
| Y3 (mm) | 4    |
| R2 (mm) | 81.4 |