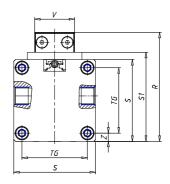

## DIMENSIONS

| W (mm)   | 77.5 |
|----------|------|
| E (mm)   | 99.5 |
| L1 (mm)  | 155  |
| I        | G1/8 |
| B (mm)   | 25   |
| G (mm)   | 5.5  |
| N (mm)   | 19   |
| L (mm)   | 9.5  |
| Ø A (mm) | 6.0  |
| Ø X (mm) | 5.5  |
| S1 (mm)  | 58   |
| T (mm)   | 32.5 |
| Z (mm)   | 7.5  |
| C1 (mm)  | 0    |
| C (mm)   | 45   |
| U (mm)   | 15   |
| F        | M5   |
| F1 (mm)  | 7.0  |
| H (mm)   | 0.0  |
| V (mm)   | 22.0 |
| S (mm)   | 54   |
| R (mm)   | 69   |
| P        | M5   |

| TG (mm) | 41   |
|---------|------|
| Q (mm)  | 11   |
| Q1 (mm) | 4    |
| T1 (mm) | 17.5 |
| T2 (mm) | 34.5 |
| T3 (mm) | 17.5 |
| T4 (mm) | 34.5 |
| L2 (mm) | 9.5  |
| L3 (mm) | 9.5  |
| D (mm)  | 10.5 |
| M (mm)  | 4.5  |
| J       | M5   |
| JP (mm) | 0.8  |
| J1 (mm) | 9    |
| R1 (mm) | 83.8 |
| X1 (mm) | 8.0  |
| Y (mm)  | 4.5  |
| Y1 (mm) | 7.0  |
| Y2 (mm) | 4    |
| Y3 (mm) | 4    |
| R2 (mm) | 81.4 |