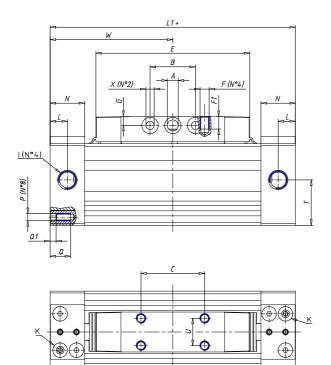

## DIMENSIONS

| W (mm)   | 77.5 |
|----------|------|
| E (mm)   | 99.5 |
| L1 (mm)  | 155  |
| I        | G1/8 |
| B (mm)   | 25   |
| G (mm)   | 5.5  |
| N (mm)   | 19   |
| L (mm)   | 9.5  |
| Ø A (mm) | 6.0  |
| Ø X (mm) | 5.5  |
| S1 (mm)  | 58   |
| T (mm)   | 32.5 |
| Z (mm)   | 7.5  |
| C1 (mm)  | 0    |
| C (mm)   | 45   |
| U (mm)   | 15   |
| F        | M5   |
| F1 (mm)  | 7.0  |
| H (mm)   | 0.0  |
| V (mm)   | 22.0 |
| S (mm)   | 54   |
| R (mm)   | 69   |
| P        | M5   |

| TG (mm) | 41   |
|---------|------|
| Q (mm)  | 11   |
| Q1 (mm) | 4    |
| T1 (mm) | 17.5 |
| T2 (mm) | 34.5 |
| T3 (mm) | 17.5 |
| T4 (mm) | 34.5 |
| L2 (mm) | 9.5  |
| L3 (mm) | 9.5  |
| D (mm)  | 10.5 |
| M (mm)  | 4.5  |
| J       | M5   |
| JP (mm) | 0.8  |
| J1 (mm) | 9    |
| R1 (mm) | 83.8 |
| X1 (mm) | 8.0  |
| Y (mm)  | 4.5  |
| Y1 (mm) | 7.0  |
| Y2 (mm) | 4    |
| Y3 (mm) | 4    |
| R2 (mm) | 81.4 |