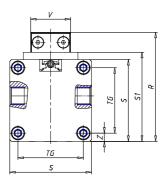

## DIMENSIONS

| W (mm)   | 77.5 |
|----------|------|
| E (mm)   | 99.5 |
| L1 (mm)  | 155  |
| I        | G1/8 |
| B (mm)   | 25   |
| G (mm)   | 5.5  |
| N (mm)   | 19   |
| L (mm)   | 9.5  |
| Ø A (mm) | 6.0  |
| Ø X (mm) | 5.5  |
| S1 (mm)  | 58   |
| T (mm)   | 32.5 |
| Z (mm)   | 7.5  |
| C1 (mm)  | 0    |
| C (mm)   | 45   |
| U (mm)   | 15   |
| F        | M5   |
| F1 (mm)  | 7.0  |
| H (mm)   | 0.0  |
| V (mm)   | 22.0 |
| S (mm)   | 54   |
| R (mm)   | 69   |
| P        | M5   |

| TG (mm) | 41   |
|---------|------|
| Q (mm)  | 11   |
| Q1 (mm) | 4    |
| T1 (mm) | 17.5 |
| T2 (mm) | 34.5 |
| T3 (mm) | 17.5 |
| T4 (mm) | 34.5 |
| L2 (mm) | 9.5  |
| L3 (mm) | 9.5  |
| D (mm)  | 10.5 |
| M (mm)  | 4.5  |
| J       | M5   |
| JP (mm) | 0.8  |
| J1 (mm) | 9    |
| R1 (mm) | 83.8 |
| X1 (mm) | 8.0  |
| Y (mm)  | 4.5  |
| Y1 (mm) | 7.0  |
| Y2 (mm) | 4    |
| Y3 (mm) | 4    |
| R2 (mm) | 81.4 |