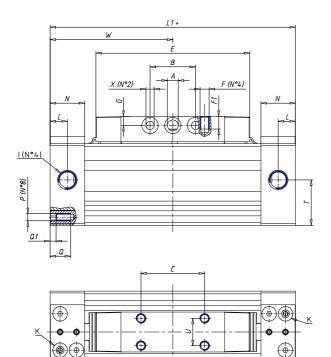

## DIMENSIONS

| W (mm)   | 77.5 |
|----------|------|
| E (mm)   | 99.5 |
| L1 (mm)  | 155  |
| I        | G1/8 |
| B (mm)   | 25   |
| G (mm)   | 5.5  |
| N (mm)   | 19   |
| L (mm)   | 9.5  |
| Ø A (mm) | 6.0  |
| Ø X (mm) | 5.5  |
| S1 (mm)  | 58   |
| T (mm)   | 32.5 |
| Z (mm)   | 7.5  |
| C1 (mm)  | 0    |
| C (mm)   | 45   |
| U (mm)   | 15   |
| F        | M5   |
| F1 (mm)  | 7.0  |
| H (mm)   | 0.0  |
| V (mm)   | 22.0 |
| S (mm)   | 54   |
| R (mm)   | 69   |
| P        | M5   |

| TG (mm) | 41   |
|---------|------|
| Q (mm)  | 11   |
| Q1 (mm) | 4    |
| T1 (mm) | 17.5 |
| T2 (mm) | 34.5 |
| T3 (mm) | 17.5 |
| T4 (mm) | 34.5 |
| L2 (mm) | 9.5  |
| L3 (mm) | 9.5  |
| D (mm)  | 10.5 |
| M (mm)  | 4.5  |
| J       | M5   |
| JP (mm) | 0.8  |
| J1 (mm) | 9    |
| R1 (mm) | 83.8 |
| X1 (mm) | 8.0  |
| Y (mm)  | 4.5  |
| Y1 (mm) | 7.0  |
| Y2 (mm) | 4    |
| Y3 (mm) | 4    |
| R2 (mm) | 81.4 |