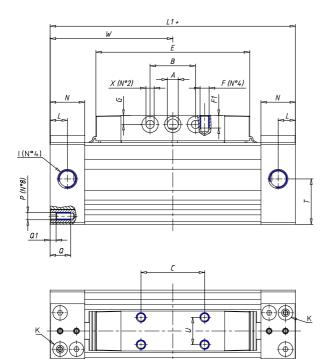

## **Rodless cylinders - Series 52**

Product code: 52M2C32A0628

| W (mm)   | 77.5 |
|----------|------|
| E (mm)   | 99.5 |
| L1 (mm)  | 155  |
| I        | G1/8 |
| B (mm)   | 25   |
| G (mm)   | 5.5  |
| N (mm)   | 19   |
| L (mm)   | 9.5  |
| Ø A (mm) | 6.0  |
| Ø X (mm) | 5.5  |
| S1 (mm)  | 58   |
| T (mm)   | 32.5 |
| Z (mm)   | 7.5  |
| C1 (mm)  | 0    |
| C (mm)   | 45   |
| U (mm)   | 15   |
| F        | M5   |
| F1 (mm)  | 7.0  |
| H (mm)   | 0.0  |
| V (mm)   | 22.0 |
| S (mm)   | 54   |
| R (mm)   | 69   |
| P        | M5   |

| TG (mm) | 41   |
|---------|------|
| Q (mm)  | 11   |
| Q1 (mm) | 4    |
| T1 (mm) | 17.5 |
| T2 (mm) | 34.5 |
| T3 (mm) | 17.5 |
| T4 (mm) | 34.5 |
| L2 (mm) | 9.5  |
| L3 (mm) | 9.5  |
| D (mm)  | 10.5 |
| M (mm)  | 4.5  |
| J       | M5   |
| JP (mm) | 0.8  |
| J1 (mm) | 9    |
| R1 (mm) | 83.8 |
| X1 (mm) | 8.0  |
| Y (mm)  | 4.5  |
| Y1 (mm) | 7.0  |
| Y2 (mm) | 4    |
| Y3 (mm) | 4    |
| R2 (mm) | 81.4 |