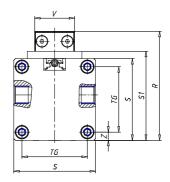

## **Rodless cylinders - Series 52**

Product code: 52M2C32A0628

| W (mm)   | 77.5 |
|----------|------|
| E (mm)   | 99.5 |
| L1 (mm)  | 155  |
| I        | G1/8 |
| B (mm)   | 25   |
| G (mm)   | 5.5  |
| N (mm)   | 19   |
| L (mm)   | 9.5  |
| Ø A (mm) | 6.0  |
| Ø X (mm) | 5.5  |
| S1 (mm)  | 58   |
| T (mm)   | 32.5 |
| Z (mm)   | 7.5  |
| C1 (mm)  | 0    |
| C (mm)   | 45   |
| U (mm)   | 15   |
| F        | M5   |
| F1 (mm)  | 7.0  |
| H (mm)   | 0.0  |
| V (mm)   | 22.0 |
| S (mm)   | 54   |
| R (mm)   | 69   |
| P        | M5   |

| TG (mm) | 41   |
|---------|------|
| Q (mm)  | 11   |
| Q1 (mm) | 4    |
| T1 (mm) | 17.5 |
| T2 (mm) | 34.5 |
| T3 (mm) | 17.5 |
| T4 (mm) | 34.5 |
| L2 (mm) | 9.5  |
| L3 (mm) | 9.5  |
| D (mm)  | 10.5 |
| M (mm)  | 4.5  |
| J       | M5   |
| JP (mm) | 0.8  |
| J1 (mm) | 9    |
| R1 (mm) | 83.8 |
| X1 (mm) | 8.0  |
| Y (mm)  | 4.5  |
| Y1 (mm) | 7.0  |
| Y2 (mm) | 4    |
| Y3 (mm) | 4    |
| R2 (mm) | 81.4 |