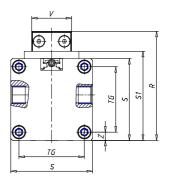

## DIMENSIONS

| W (mm)   | 77.5 |
|----------|------|
| E (mm)   | 99.5 |
| L1 (mm)  | 155  |
| I        | G1/8 |
| B (mm)   | 25   |
| G (mm)   | 5.5  |
| N (mm)   | 19   |
| L (mm)   | 9.5  |
| Ø A (mm) | 6.0  |
| Ø X (mm) | 5.5  |
| S1 (mm)  | 58   |
| T (mm)   | 32.5 |
| Z (mm)   | 7.5  |
| C1 (mm)  | 0    |
| C (mm)   | 45   |
| U (mm)   | 15   |
| F        | M5   |
| F1 (mm)  | 7.0  |
| H (mm)   | 0.0  |
| V (mm)   | 22.0 |
| S (mm)   | 54   |
| R (mm)   | 69   |
| P        | M5   |

| TG (mm) | 41   |
|---------|------|
| Q (mm)  | 11   |
| Q1 (mm) | 4    |
| T1 (mm) | 17.5 |
| T2 (mm) | 34.5 |
| T3 (mm) | 17.5 |
| T4 (mm) | 34.5 |
| L2 (mm) | 9.5  |
| L3 (mm) | 9.5  |
| D (mm)  | 10.5 |
| M (mm)  | 4.5  |
| J       | M5   |
| JP (mm) | 0.8  |
| J1 (mm) | 9    |
| R1 (mm) | 83.8 |
| X1 (mm) | 8.0  |
| Y (mm)  | 4.5  |
| Y1 (mm) | 7.0  |
| Y2 (mm) | 4    |
| Y3 (mm) | 4    |
| R2 (mm) | 81.4 |