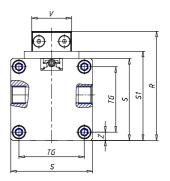

## DIMENSIONS

| W (mm)   | 77.5 |
|----------|------|
| E (mm)   | 99.5 |
| L1 (mm)  | 155  |
| I        | G1/8 |
| B (mm)   | 25   |
| G (mm)   | 5.5  |
| N (mm)   | 19   |
| L (mm)   | 9.5  |
| Ø A (mm) | 6.0  |
| Ø X (mm) | 5.5  |
| S1 (mm)  | 58   |
| T (mm)   | 32.5 |
| Z (mm)   | 7.5  |
| C1 (mm)  | 0    |
| C (mm)   | 45   |
| U (mm)   | 15   |
| F        | M5   |
| F1 (mm)  | 7.0  |
| H (mm)   | 0.0  |
| V (mm)   | 22.0 |
| S (mm)   | 54   |
| R (mm)   | 69   |
| P        | M5   |

| TG (mm) | 41   |
|---------|------|
| Q (mm)  | 11   |
| Q1 (mm) | 4    |
| T1 (mm) | 17.5 |
| T2 (mm) | 34.5 |
| T3 (mm) | 17.5 |
| T4 (mm) | 34.5 |
| L2 (mm) | 9.5  |
| L3 (mm) | 9.5  |
| D (mm)  | 10.5 |
| M (mm)  | 4.5  |
| J       | M5   |
| JP (mm) | 0.8  |
| J1 (mm) | 9    |
| R1 (mm) | 83.8 |
| X1 (mm) | 8.0  |
| Y (mm)  | 4.5  |
| Y1 (mm) | 7.0  |
| Y2 (mm) | 4    |
| Y3 (mm) | 4    |
| R2 (mm) | 81.4 |