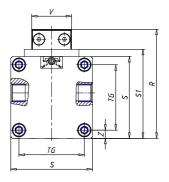

## DIMENSIONS

| W (mm)   | 77.5 |
|----------|------|
| E (mm)   | 99.5 |
| L1 (mm)  | 155  |
| I        | G1/8 |
| B (mm)   | 25   |
| G (mm)   | 5.5  |
| N (mm)   | 19   |
| L (mm)   | 9.5  |
| Ø A (mm) | 6.0  |
| Ø X (mm) | 5.5  |
| S1 (mm)  | 58   |
| T (mm)   | 32.5 |
| Z (mm)   | 7.5  |
| C1 (mm)  | 0    |
| C (mm)   | 45   |
| U (mm)   | 15   |
| F        | M5   |
| F1 (mm)  | 7.0  |
| H (mm)   | 0.0  |
| V (mm)   | 22.0 |
| S (mm)   | 54   |
| R (mm)   | 69   |
| P        | M5   |

| TG (mm) | 41   |
|---------|------|
| Q (mm)  | 11   |
| Q1 (mm) | 4    |
| T1 (mm) | 17.5 |
| T2 (mm) | 34.5 |
| T3 (mm) | 17.5 |
| T4 (mm) | 34.5 |
| L2 (mm) | 9.5  |
| L3 (mm) | 9.5  |
| D (mm)  | 10.5 |
| M (mm)  | 4.5  |
| J       | M5   |
| JP (mm) | 0.8  |
| J1 (mm) | 9    |
| R1 (mm) | 83.8 |
| X1 (mm) | 8.0  |
| Y (mm)  | 4.5  |
| Y1 (mm) | 7.0  |
| Y2 (mm) | 4    |
| Y3 (mm) | 4    |
| R2 (mm) | 81.4 |