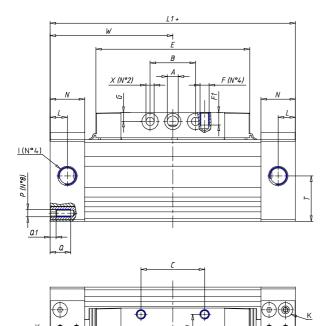

## DIMENSIONS

| W (mm)   | 77.5 |
|----------|------|
| E (mm)   | 99.5 |
| L1 (mm)  | 155  |
| I        | G1/8 |
| B (mm)   | 25   |
| G (mm)   | 5.5  |
| N (mm)   | 19   |
| L (mm)   | 9.5  |
| Ø A (mm) | 6.0  |
| Ø X (mm) | 5.5  |
| S1 (mm)  | 58   |
| T (mm)   | 32.5 |
| Z (mm)   | 7.5  |
| C1 (mm)  | 0    |
| C (mm)   | 45   |
| U (mm)   | 15   |
| F        | M5   |
| F1 (mm)  | 7.0  |
| H (mm)   | 0.0  |
| V (mm)   | 22.0 |
| S (mm)   | 54   |
| R (mm)   | 69   |
| P        | M5   |

| TG (mm) | 41   |
|---------|------|
| Q (mm)  | 11   |
| Q1 (mm) | 4    |
| T1 (mm) | 17.5 |
| T2 (mm) | 34.5 |
| T3 (mm) | 17.5 |
| T4 (mm) | 34.5 |
| L2 (mm) | 9.5  |
| L3 (mm) | 9.5  |
| D (mm)  | 10.5 |
| M (mm)  | 4.5  |
| J       | M5   |
| JP (mm) | 0.8  |
| J1 (mm) | 9    |
| R1 (mm) | 83.8 |
| X1 (mm) | 8.0  |
| Y (mm)  | 4.5  |
| Y1 (mm) | 7.0  |
| Y2 (mm) | 4    |
| Y3 (mm) | 4    |
| R2 (mm) | 81.4 |