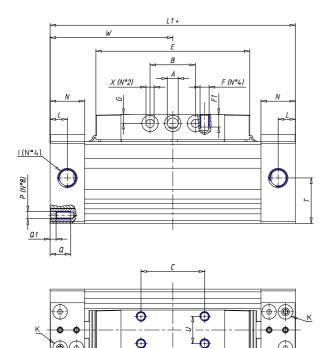

## DIMENSIONS

| W (mm)   | 77.5 |
|----------|------|
| E (mm)   | 99.5 |
| L1 (mm)  | 155  |
| I        | G1/8 |
| B (mm)   | 25   |
| G (mm)   | 5.5  |
| N (mm)   | 19   |
| L (mm)   | 9.5  |
| Ø A (mm) | 6.0  |
| Ø X (mm) | 5.5  |
| S1 (mm)  | 58   |
| T (mm)   | 32.5 |
| Z (mm)   | 7.5  |
| C1 (mm)  | 0    |
| C (mm)   | 45   |
| U (mm)   | 15   |
| F        | M5   |
| F1 (mm)  | 7.0  |
| H (mm)   | 0.0  |
| V (mm)   | 22.0 |
| S (mm)   | 54   |
| R (mm)   | 69   |
| P        | M5   |

| TG (mm) | 41   |
|---------|------|
| Q (mm)  | 11   |
| Q1 (mm) | 4    |
| T1 (mm) | 17.5 |
| T2 (mm) | 34.5 |
| T3 (mm) | 17.5 |
| T4 (mm) | 34.5 |
| L2 (mm) | 9.5  |
| L3 (mm) | 9.5  |
| D (mm)  | 10.5 |
| M (mm)  | 4.5  |
| J       | M5   |
| JP (mm) | 0.8  |
| J1 (mm) | 9    |
| R1 (mm) | 83.8 |
| X1 (mm) | 8.0  |
| Y (mm)  | 4.5  |
| Y1 (mm) | 7.0  |
| Y2 (mm) | 4    |
| Y3 (mm) | 4    |
| R2 (mm) | 81.4 |