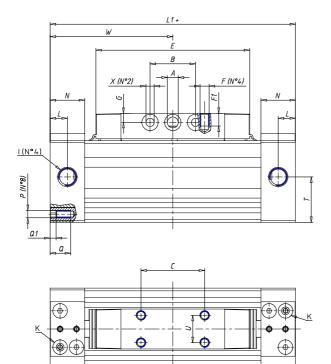

## DIMENSIONS

| W (mm)   | 77.5 |
|----------|------|
| E (mm)   | 99.5 |
| L1 (mm)  | 155  |
| I        | G1/8 |
| B (mm)   | 25   |
| G (mm)   | 5.5  |
| N (mm)   | 19   |
| L (mm)   | 9.5  |
| Ø A (mm) | 6.0  |
| Ø X (mm) | 5.5  |
| S1 (mm)  | 58   |
| T (mm)   | 32.5 |
| Z (mm)   | 7.5  |
| C1 (mm)  | 0    |
| C (mm)   | 45   |
| U (mm)   | 15   |
| F        | M5   |
| F1 (mm)  | 7.0  |
| H (mm)   | 0.0  |
| V (mm)   | 22.0 |
| S (mm)   | 54   |
| R (mm)   | 69   |
| P        | M5   |

| TG (mm) | 41   |
|---------|------|
| Q (mm)  | 11   |
| Q1 (mm) | 4    |
| T1 (mm) | 17.5 |
| T2 (mm) | 34.5 |
| T3 (mm) | 17.5 |
| T4 (mm) | 34.5 |
| L2 (mm) | 9.5  |
| L3 (mm) | 9.5  |
| D (mm)  | 10.5 |
| M (mm)  | 4.5  |
| J       | M5   |
| JP (mm) | 0.8  |
| J1 (mm) | 9    |
| R1 (mm) | 83.8 |
| X1 (mm) | 8.0  |
| Y (mm)  | 4.5  |
| Y1 (mm) | 7.0  |
| Y2 (mm) | 4    |
| Y3 (mm) | 4    |
| R2 (mm) | 81.4 |