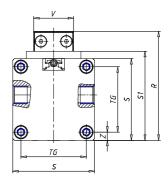

## DIMENSIONS

| W (mm)   | 77.5 |
|----------|------|
| E (mm)   | 99.5 |
| L1 (mm)  | 155  |
| I        | G1/8 |
| B (mm)   | 25   |
| G (mm)   | 5.5  |
| N (mm)   | 19   |
| L (mm)   | 9.5  |
| Ø A (mm) | 6.0  |
| Ø X (mm) | 5.5  |
| S1 (mm)  | 58   |
| T (mm)   | 32.5 |
| Z (mm)   | 7.5  |
| C1 (mm)  | 0    |
| C (mm)   | 45   |
| U (mm)   | 15   |
| F        | M5   |
| F1 (mm)  | 7.0  |
| H (mm)   | 0.0  |
| V (mm)   | 22.0 |
| S (mm)   | 54   |
| R (mm)   | 69   |
| P        | M5   |

| TG (mm) | 41   |
|---------|------|
| Q (mm)  | 11   |
| Q1 (mm) | 4    |
| T1 (mm) | 17.5 |
| T2 (mm) | 34.5 |
| T3 (mm) | 17.5 |
| T4 (mm) | 34.5 |
| L2 (mm) | 9.5  |
| L3 (mm) | 9.5  |
| D (mm)  | 10.5 |
| M (mm)  | 4.5  |
| J       | M5   |
| JP (mm) | 0.8  |
| J1 (mm) | 9    |
| R1 (mm) | 83.8 |
| X1 (mm) | 8.0  |
| Y (mm)  | 4.5  |
| Y1 (mm) | 7.0  |
| Y2 (mm) | 4    |
| Y3 (mm) | 4    |
| R2 (mm) | 81.4 |