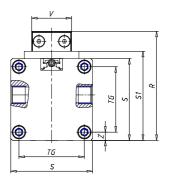

## **DIMENSIONS**

| W (mm)   | 77.5 |
|----------|------|
| E (mm)   | 99.5 |
| L1 (mm)  | 155  |
| I        | G1/8 |
| B (mm)   | 25   |
| G (mm)   | 5.5  |
| N (mm)   | 19   |
| L (mm)   | 9.5  |
| Ø A (mm) | 6.0  |
| Ø X (mm) | 5.5  |
| S1 (mm)  | 58   |
| T (mm)   | 32.5 |
| Z (mm)   | 7.5  |
| C1 (mm)  | 0    |
| C (mm)   | 45   |
| U (mm)   | 15   |
| F        | M5   |
| F1 (mm)  | 7.0  |
| H (mm)   | 0.0  |
| V (mm)   | 22.0 |
| S (mm)   | 54   |
| R (mm)   | 69   |
| P        | M5   |

| TG (mm) | 41   |
|---------|------|
| Q (mm)  | 11   |
| Q1 (mm) | 4    |
| T1 (mm) | 17.5 |
| T2 (mm) | 34.5 |
| T3 (mm) | 17.5 |
| T4 (mm) | 34.5 |
| L2 (mm) | 9.5  |
| L3 (mm) | 9.5  |
| D (mm)  | 10.5 |
| M (mm)  | 4.5  |
| J       | M5   |
| JP (mm) | 0.8  |
| J1 (mm) | 9    |
| R1 (mm) | 83.8 |
| X1 (mm) | 8.0  |
| Y (mm)  | 4.5  |
| Y1 (mm) | 7.0  |
| Y2 (mm) | 4    |
| Y3 (mm) | 4    |
| R2 (mm) | 81.4 |