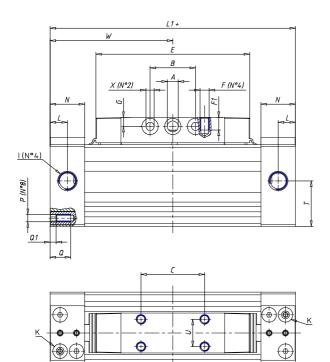

## **DIMENSIONS**

| W (mm)   | 77.5 |
|----------|------|
| E (mm)   | 99.5 |
| L1 (mm)  | 155  |
| I        | G1/8 |
| B (mm)   | 25   |
| G (mm)   | 5.5  |
| N (mm)   | 19   |
| L (mm)   | 9.5  |
| Ø A (mm) | 6.0  |
| Ø X (mm) | 5.5  |
| S1 (mm)  | 58   |
| T (mm)   | 32.5 |
| Z (mm)   | 7.5  |
| C1 (mm)  | 0    |
| C (mm)   | 45   |
| U (mm)   | 15   |
| F        | M5   |
| F1 (mm)  | 7.0  |
| H (mm)   | 0.0  |
| V (mm)   | 22.0 |
| S (mm)   | 54   |
| R (mm)   | 69   |
| P        | M5   |

| TG (mm) | 41   |
|---------|------|
| Q (mm)  | 11   |
| Q1 (mm) | 4    |
| T1 (mm) | 17.5 |
| T2 (mm) | 34.5 |
| T3 (mm) | 17.5 |
| T4 (mm) | 34.5 |
| L2 (mm) | 9.5  |
| L3 (mm) | 9.5  |
| D (mm)  | 10.5 |
| M (mm)  | 4.5  |
| J       | M5   |
| JP (mm) | 0.8  |
| J1 (mm) | 9    |
| R1 (mm) | 83.8 |
| X1 (mm) | 8.0  |
| Y (mm)  | 4.5  |
| Y1 (mm) | 7.0  |
| Y2 (mm) | 4    |
| Y3 (mm) | 4    |
| R2 (mm) | 81.4 |