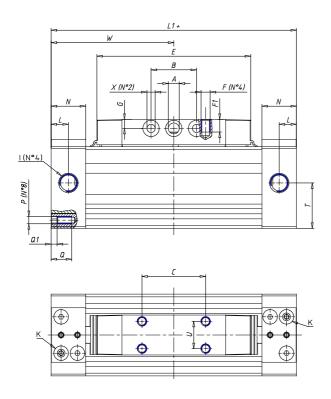

## DIMENSIONS

| W (mm)   | 77.5 |
|----------|------|
| E (mm)   | 99.5 |
| L1 (mm)  | 155  |
| I        | G1/8 |
| B (mm)   | 25   |
| G (mm)   | 5.5  |
| N (mm)   | 19   |
| L (mm)   | 9.5  |
| Ø A (mm) | 6.0  |
| Ø X (mm) | 5.5  |
| S1 (mm)  | 58   |
| T (mm)   | 32.5 |
| Z (mm)   | 7.5  |
| C1 (mm)  | 0    |
| C (mm)   | 45   |
| U (mm)   | 15   |
| F        | M5   |
| F1 (mm)  | 7.0  |
| H (mm)   | 0.0  |
| V (mm)   | 22.0 |
| S (mm)   | 54   |
| R (mm)   | 69   |
| Р        | M5   |

| TG (mm) | 41   |
|---------|------|
| Q (mm)  | 11   |
| Q1 (mm) | 4    |
| T1 (mm) | 17.5 |
| T2 (mm) | 34.5 |
| T3 (mm) | 17.5 |
| T4 (mm) | 34.5 |
| L2 (mm) | 9.5  |
| L3 (mm) | 9.5  |
| D (mm)  | 10.5 |
| M (mm)  | 4.5  |
| J       | M5   |
| JP (mm) | 0.8  |
| J1 (mm) | 9    |
| R1 (mm) | 83.8 |
| X1 (mm) | 8.0  |
| Y (mm)  | 4.5  |
| Y1 (mm) | 7.0  |
| Y2 (mm) | 4    |
| Y3 (mm) | 4    |
| R2 (mm) | 81.4 |