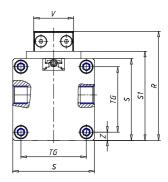

## **Rodless cylinders - Series 52**

Product code: 52M2C32A2000

| W (mm)   | 77.5 |
|----------|------|
| E (mm)   | 99.5 |
| L1 (mm)  | 155  |
| I        | G1/8 |
| B (mm)   | 25   |
| G (mm)   | 5.5  |
| N (mm)   | 19   |
| L (mm)   | 9.5  |
| Ø A (mm) | 6.0  |
| Ø X (mm) | 5.5  |
| S1 (mm)  | 58   |
| T (mm)   | 32.5 |
| Z (mm)   | 7.5  |
| C1 (mm)  | 0    |
| C (mm)   | 45   |
| U (mm)   | 15   |
| F        | M5   |
| F1 (mm)  | 7.0  |
| H (mm)   | 0.0  |
| V (mm)   | 22.0 |
| S (mm)   | 54   |
| R (mm)   | 69   |
| P        | M5   |

| TG (mm) | 41   |
|---------|------|
| Q (mm)  | 11   |
| Q1 (mm) | 4    |
| T1 (mm) | 17.5 |
| T2 (mm) | 34.5 |
| T3 (mm) | 17.5 |
| T4 (mm) | 34.5 |
| L2 (mm) | 9.5  |
| L3 (mm) | 9.5  |
| D (mm)  | 10.5 |
| M (mm)  | 4.5  |
| J       | M5   |
| JP (mm) | 0.8  |
| J1 (mm) | 9    |
| R1 (mm) | 83.8 |
| X1 (mm) | 8.0  |
| Y (mm)  | 4.5  |
| Y1 (mm) | 7.0  |
| Y2 (mm) | 4    |
| Y3 (mm) | 4    |
| R2 (mm) | 81.4 |