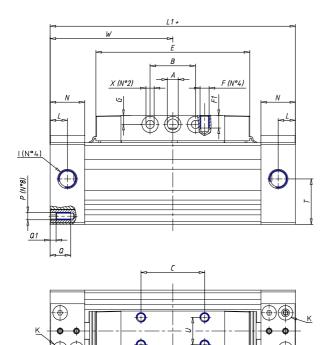

## **Rodless cylinders - Series 52**

Product code: 52M2C32A2000

| W (mm)   | 77.5 |
|----------|------|
| E (mm)   | 99.5 |
| L1 (mm)  | 155  |
| I        | G1/8 |
| B (mm)   | 25   |
| G (mm)   | 5.5  |
| N (mm)   | 19   |
| L (mm)   | 9.5  |
| Ø A (mm) | 6.0  |
| Ø X (mm) | 5.5  |
| S1 (mm)  | 58   |
| T (mm)   | 32.5 |
| Z (mm)   | 7.5  |
| C1 (mm)  | 0    |
| C (mm)   | 45   |
| U (mm)   | 15   |
| F        | M5   |
| F1 (mm)  | 7.0  |
| H (mm)   | 0.0  |
| V (mm)   | 22.0 |
| S (mm)   | 54   |
| R (mm)   | 69   |
| P        | M5   |

| TG (mm) | 41   |
|---------|------|
| Q (mm)  | 11   |
| Q1 (mm) | 4    |
| T1 (mm) | 17.5 |
| T2 (mm) | 34.5 |
| T3 (mm) | 17.5 |
| T4 (mm) | 34.5 |
| L2 (mm) | 9.5  |
| L3 (mm) | 9.5  |
| D (mm)  | 10.5 |
| M (mm)  | 4.5  |
| J       | M5   |
| JP (mm) | 0.8  |
| J1 (mm) | 9    |
| R1 (mm) | 83.8 |
| X1 (mm) | 8.0  |
| Y (mm)  | 4.5  |
| Y1 (mm) | 7.0  |
| Y2 (mm) | 4    |
| Y3 (mm) | 4    |
| R2 (mm) | 81.4 |