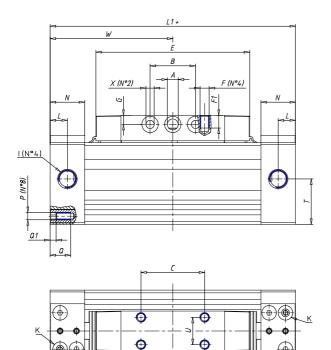

## DIMENSIONS

| W (mm)   | 77.5 |
|----------|------|
| E (mm)   | 99.5 |
| L1 (mm)  | 155  |
| I        | G1/8 |
| B (mm)   | 25   |
| G (mm)   | 5.5  |
| N (mm)   | 19   |
| L (mm)   | 9.5  |
| Ø A (mm) | 6.0  |
| Ø X (mm) | 5.5  |
| S1 (mm)  | 58   |
| T (mm)   | 32.5 |
| Z (mm)   | 7.5  |
| C1 (mm)  | 0    |
| C (mm)   | 45   |
| U (mm)   | 15   |
| F        | M5   |
| F1 (mm)  | 7.0  |
| H (mm)   | 0.0  |
| V (mm)   | 22.0 |
| S (mm)   | 54   |
| R (mm)   | 69   |
| P        | M5   |

| TG (mm) | 41   |
|---------|------|
| Q (mm)  | 11   |
| Q1 (mm) | 4    |
| T1 (mm) | 17.5 |
| T2 (mm) | 34.5 |
| T3 (mm) | 17.5 |
| T4 (mm) | 34.5 |
| L2 (mm) | 9.5  |
| L3 (mm) | 9.5  |
| D (mm)  | 10.5 |
| M (mm)  | 4.5  |
| J       | M5   |
| JP (mm) | 0.8  |
| J1 (mm) | 9    |
| R1 (mm) | 83.8 |
| X1 (mm) | 8.0  |
| Y (mm)  | 4.5  |
| Y1 (mm) | 7.0  |
| Y2 (mm) | 4    |
| Y3 (mm) | 4    |
| R2 (mm) | 81.4 |