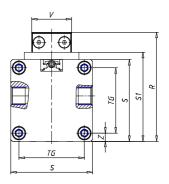

## DIMENSIONS

| W (mm)   | 77.5 |
|----------|------|
| E (mm)   | 99.5 |
| L1 (mm)  | 155  |
| I        | G1/8 |
| B (mm)   | 25   |
| G (mm)   | 5.5  |
| N (mm)   | 19   |
| L (mm)   | 9.5  |
| Ø A (mm) | 6.0  |
| Ø X (mm) | 5.5  |
| S1 (mm)  | 58   |
| T (mm)   | 32.5 |
| Z (mm)   | 7.5  |
| C1 (mm)  | 0    |
| C (mm)   | 45   |
| U (mm)   | 15   |
| F        | M5   |
| F1 (mm)  | 7.0  |
| H (mm)   | 0.0  |
| V (mm)   | 22.0 |
| S (mm)   | 54   |
| R (mm)   | 69   |
| P        | M5   |

| TG (mm) | 41   |
|---------|------|
| Q (mm)  | 11   |
| Q1 (mm) | 4    |
| T1 (mm) | 17.5 |
| T2 (mm) | 34.5 |
| T3 (mm) | 17.5 |
| T4 (mm) | 34.5 |
| L2 (mm) | 9.5  |
| L3 (mm) | 9.5  |
| D (mm)  | 10.5 |
| M (mm)  | 4.5  |
| J       | M5   |
| JP (mm) | 0.8  |
| J1 (mm) | 9    |
| R1 (mm) | 83.8 |
| X1 (mm) | 8.0  |
| Y (mm)  | 4.5  |
| Y1 (mm) | 7.0  |
| Y2 (mm) | 4    |
| Y3 (mm) | 4    |
| R2 (mm) | 81.4 |