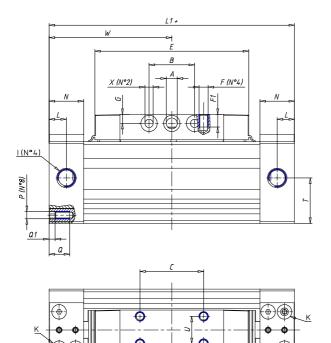

## DIMENSIONS

| W (mm)   | 77.5 |
|----------|------|
| E (mm)   | 99.5 |
| L1 (mm)  | 155  |
| I        | G1/8 |
| B (mm)   | 25   |
| G (mm)   | 5.5  |
| N (mm)   | 19   |
| L (mm)   | 9.5  |
| Ø A (mm) | 6.0  |
| Ø X (mm) | 5.5  |
| S1 (mm)  | 58   |
| T (mm)   | 32.5 |
| Z (mm)   | 7.5  |
| C1 (mm)  | 0    |
| C (mm)   | 45   |
| U (mm)   | 15   |
| F        | M5   |
| F1 (mm)  | 7.0  |
| H (mm)   | 0.0  |
| V (mm)   | 22.0 |
| S (mm)   | 54   |
| R (mm)   | 69   |
| P        | M5   |

| TG (mm) | 41   |
|---------|------|
| Q (mm)  | 11   |
| Q1 (mm) | 4    |
| T1 (mm) | 17.5 |
| T2 (mm) | 34.5 |
| T3 (mm) | 17.5 |
| T4 (mm) | 34.5 |
| L2 (mm) | 9.5  |
| L3 (mm) | 9.5  |
| D (mm)  | 10.5 |
| M (mm)  | 4.5  |
| J       | M5   |
| JP (mm) | 0.8  |
| J1 (mm) | 9    |
| R1 (mm) | 83.8 |
| X1 (mm) | 8.0  |
| Y (mm)  | 4.5  |
| Y1 (mm) | 7.0  |
| Y2 (mm) | 4    |
| Y3 (mm) | 4    |
| R2 (mm) | 81.4 |