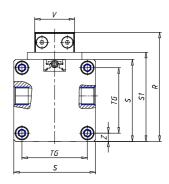

## DIMENSIONS

| W (mm)   | 77.5 |
|----------|------|
| E (mm)   | 99.5 |
| L1 (mm)  | 155  |
| I        | G1/8 |
| B (mm)   | 25   |
| G (mm)   | 5.5  |
| N (mm)   | 19   |
| L (mm)   | 9.5  |
| Ø A (mm) | 6.0  |
| Ø X (mm) | 5.5  |
| S1 (mm)  | 58   |
| T (mm)   | 32.5 |
| Z (mm)   | 7.5  |
| C1 (mm)  | 0    |
| C (mm)   | 45   |
| U (mm)   | 15   |
| F        | M5   |
| F1 (mm)  | 7.0  |
| H (mm)   | 0.0  |
| V (mm)   | 22.0 |
| S (mm)   | 54   |
| R (mm)   | 69   |
| P        | M5   |

| TG (mm) | 41   |
|---------|------|
| Q (mm)  | 11   |
| Q1 (mm) | 4    |
| T1 (mm) | 17.5 |
| T2 (mm) | 34.5 |
| T3 (mm) | 17.5 |
| T4 (mm) | 34.5 |
| L2 (mm) | 9.5  |
| L3 (mm) | 9.5  |
| D (mm)  | 10.5 |
| M (mm)  | 4.5  |
| J       | M5   |
| JP (mm) | 0.8  |
| J1 (mm) | 9    |
| R1 (mm) | 83.8 |
| X1 (mm) | 8.0  |
| Y (mm)  | 4.5  |
| Y1 (mm) | 7.0  |
| Y2 (mm) | 4    |
| Y3 (mm) | 4    |
| R2 (mm) | 81.4 |