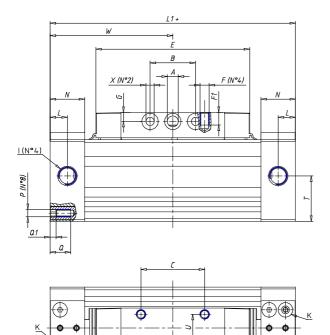

## DIMENSIONS

| W (mm)   | 77.5 |
|----------|------|
| E (mm)   | 99.5 |
| L1 (mm)  | 155  |
| I        | G1/8 |
| B (mm)   | 25   |
| G (mm)   | 5.5  |
| N (mm)   | 19   |
| L (mm)   | 9.5  |
| Ø A (mm) | 6.0  |
| Ø X (mm) | 5.5  |
| S1 (mm)  | 58   |
| T (mm)   | 32.5 |
| Z (mm)   | 7.5  |
| C1 (mm)  | 0    |
| C (mm)   | 45   |
| U (mm)   | 15   |
| F        | M5   |
| F1 (mm)  | 7.0  |
| H (mm)   | 0.0  |
| V (mm)   | 22.0 |
| S (mm)   | 54   |
| R (mm)   | 69   |
| P        | M5   |

| TG (mm) | 41   |
|---------|------|
| Q (mm)  | 11   |
| Q1 (mm) | 4    |
| T1 (mm) | 17.5 |
| T2 (mm) | 34.5 |
| T3 (mm) | 17.5 |
| T4 (mm) | 34.5 |
| L2 (mm) | 9.5  |
| L3 (mm) | 9.5  |
| D (mm)  | 10.5 |
| M (mm)  | 4.5  |
| J       | M5   |
| JP (mm) | 0.8  |
| J1 (mm) | 9    |
| R1 (mm) | 83.8 |
| X1 (mm) | 8.0  |
| Y (mm)  | 4.5  |
| Y1 (mm) | 7.0  |
| Y2 (mm) | 4    |
| Y3 (mm) | 4    |
| R2 (mm) | 81.4 |