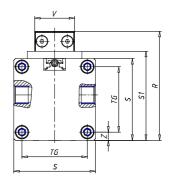

## DIMENSIONS

| W (mm)   | 77.5 |
|----------|------|
| E (mm)   | 99.5 |
| L1 (mm)  | 155  |
| I        | G1/8 |
| B (mm)   | 25   |
| G (mm)   | 5.5  |
| N (mm)   | 19   |
| L (mm)   | 9.5  |
| Ø A (mm) | 6.0  |
| Ø X (mm) | 5.5  |
| S1 (mm)  | 58   |
| T (mm)   | 32.5 |
| Z (mm)   | 7.5  |
| C1 (mm)  | 0    |
| C (mm)   | 45   |
| U (mm)   | 15   |
| F        | M5   |
| F1 (mm)  | 7.0  |
| H (mm)   | 0.0  |
| V (mm)   | 22.0 |
| S (mm)   | 54   |
| R (mm)   | 69   |
| P        | M5   |

| TG (mm) | 41   |
|---------|------|
| Q (mm)  | 11   |
| Q1 (mm) | 4    |
| T1 (mm) | 17.5 |
| T2 (mm) | 34.5 |
| T3 (mm) | 17.5 |
| T4 (mm) | 34.5 |
| L2 (mm) | 9.5  |
| L3 (mm) | 9.5  |
| D (mm)  | 10.5 |
| M (mm)  | 4.5  |
| J       | M5   |
| JP (mm) | 0.8  |
| J1 (mm) | 9    |
| R1 (mm) | 83.8 |
| X1 (mm) | 8.0  |
| Y (mm)  | 4.5  |
| Y1 (mm) | 7.0  |
| Y2 (mm) | 4    |
| Y3 (mm) | 4    |
| R2 (mm) | 81.4 |