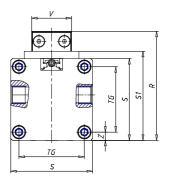

## DIMENSIONS

| W (mm)   | 105.0 |
|----------|-------|
| E (mm)   | 122.0 |
| L1 (mm)  | 210   |
| I        | G3/8  |
| B (mm)   | 35    |
| G (mm)   | 9.0   |
| N (mm)   | 30    |
| L (mm)   | 17.0  |
| Ø A (mm) | 10.0  |
| Ø X (mm) | 8.5   |
| S1 (mm)  | 94    |
| T (mm)   | 59.0  |
| Z (mm)   | 12.5  |
| C1 (mm)  | 0     |
| C (mm)   | 64    |
| U (mm)   | 34    |
| F        | M8    |
| F1 (mm)  | 16.0  |
| H (mm)   | 0.0   |
| V (mm)   | 46.0  |
| S (mm)   | 90    |
| R (mm)   | 115   |
| P        | M8    |

| TG (mm) | 65    |
|---------|-------|
| Q (mm)  | 17    |
| Q1 (mm) | 5     |
| T1 (mm) | 29.5  |
| T2 (mm) | 59.0  |
| T3 (mm) | 29.0  |
| T4 (mm) | 59.0  |
| L2 (mm) | 17.0  |
| L3 (mm) | 17.0  |
| D (mm)  | 10.5  |
| M (mm)  | 4.5   |
| J       | 0     |
| JP (mm) | 0.0   |
| J1 (mm) | 0     |
| R1 (mm) | 133.0 |
| X1 (mm) | 3.0   |
| Y (mm)  | 4.5   |
| Y1 (mm) | 3.0   |
| Y2 (mm) | 0     |
| Y3 (mm) | 6     |
| R2 (mm) | 0.0   |