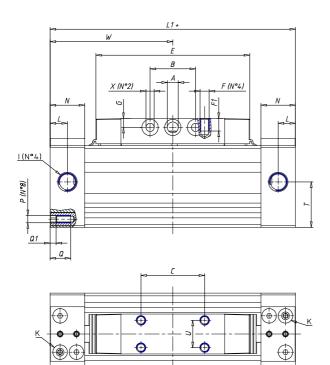

## DIMENSIONS

| W (mm)   | 105.0 |
|----------|-------|
| E (mm)   | 122.0 |
| L1 (mm)  | 210   |
| I        | G3/8  |
| B (mm)   | 35    |
| G (mm)   | 9.0   |
| N (mm)   | 30    |
| L (mm)   | 17.0  |
| Ø A (mm) | 10.0  |
| Ø X (mm) | 8.5   |
| S1 (mm)  | 94    |
| T (mm)   | 59.0  |
| Z (mm)   | 12.5  |
| C1 (mm)  | 0     |
| C (mm)   | 64    |
| U (mm)   | 34    |
| F        | M8    |
| F1 (mm)  | 16.0  |
| H (mm)   | 0.0   |
| V (mm)   | 46.0  |
| S (mm)   | 90    |
| R (mm)   | 115   |
| P        | M8    |

| TG (mm) | 65    |
|---------|-------|
| Q (mm)  | 17    |
| Q1 (mm) | 5     |
| T1 (mm) | 29.5  |
| T2 (mm) | 59.0  |
| T3 (mm) | 29.0  |
| T4 (mm) | 59.0  |
| L2 (mm) | 17.0  |
| L3 (mm) | 17.0  |
| D (mm)  | 10.5  |
| M (mm)  | 4.5   |
| J       | 0     |
| JP (mm) | 0.0   |
| J1 (mm) | 0     |
| R1 (mm) | 133.0 |
| X1 (mm) | 3.0   |
| Y (mm)  | 4.5   |
| Y1 (mm) | 3.0   |
| Y2 (mm) | 0     |
| Y3 (mm) | 6     |
| R2 (mm) | 0.0   |