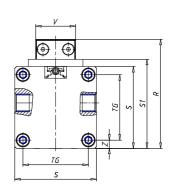

## DIMENSIONS

| W (mm)   | 105.0 |
|----------|-------|
| E (mm)   | 122.0 |
| L1 (mm)  | 210   |
| I        | G3/8  |
| B (mm)   | 35    |
| G (mm)   | 9.0   |
| N (mm)   | 30    |
| L (mm)   | 17.0  |
| ØA (mm)  | 10.0  |
| Ø X (mm) | 8.5   |
| S1 (mm)  | 94    |
| T (mm)   | 59.0  |
| Z (mm)   | 12.5  |
| C1 (mm)  | 0     |
| C (mm)   | 64    |
| U (mm)   | 34    |
| F        | M8    |
| F1 (mm)  | 16.0  |
| H (mm)   | 0.0   |
| V (mm)   | 46.0  |
| S (mm)   | 90    |
| R (mm)   | 115   |
| Р        | M8    |

| TG (mm) | 65    |
|---------|-------|
| Q (mm)  | 17    |
| Q1 (mm) | 5     |
| T1 (mm) | 29.5  |
| T2 (mm) | 59.0  |
| T3 (mm) | 29.0  |
| T4 (mm) | 59.0  |
| L2 (mm) | 17.0  |
| L3 (mm) | 17.0  |
| D (mm)  | 10.5  |
| M (mm)  | 4.5   |
| J       | 0     |
| JP (mm) | 0.0   |
| J1 (mm) | 0     |
| R1 (mm) | 133.0 |
| X1 (mm) | 3.0   |
| Y (mm)  | 4.5   |
| Y1 (mm) | 3.0   |
| Y2 (mm) | 0     |
| Y3 (mm) | 6     |
| R2 (mm) | 0.0   |