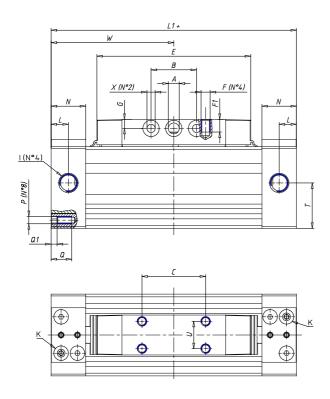

## DIMENSIONS

| W (mm)   | 105.0 |
|----------|-------|
| E (mm)   | 122.0 |
| L1 (mm)  | 210   |
| I        | G3/8  |
| B (mm)   | 35    |
| G (mm)   | 9.0   |
| N (mm)   | 30    |
| L (mm)   | 17.0  |
| ØA (mm)  | 10.0  |
| Ø X (mm) | 8.5   |
| S1 (mm)  | 94    |
| T (mm)   | 59.0  |
| Z (mm)   | 12.5  |
| C1 (mm)  | 0     |
| C (mm)   | 64    |
| U (mm)   | 34    |
| F        | M8    |
| F1 (mm)  | 16.0  |
| H (mm)   | 0.0   |
| V (mm)   | 46.0  |
| S (mm)   | 90    |
| R (mm)   | 115   |
| Р        | M8    |

| TG (mm) | 65    |
|---------|-------|
| Q (mm)  | 17    |
| Q1 (mm) | 5     |
| T1 (mm) | 29.5  |
| T2 (mm) | 59.0  |
| T3 (mm) | 29.0  |
| T4 (mm) | 59.0  |
| L2 (mm) | 17.0  |
| L3 (mm) | 17.0  |
| D (mm)  | 10.5  |
| M (mm)  | 4.5   |
| J       | 0     |
| JP (mm) | 0.0   |
| J1 (mm) | 0     |
| R1 (mm) | 133.0 |
| X1 (mm) | 3.0   |
| Y (mm)  | 4.5   |
| Y1 (mm) | 3.0   |
| Y2 (mm) | 0     |
| Y3 (mm) | 6     |
| R2 (mm) | 0.0   |