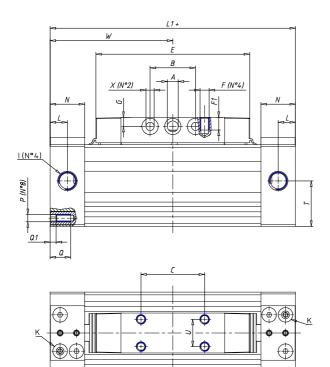

## DIMENSIONS

| W (mm)   | 105.0 |
|----------|-------|
| E (mm)   | 122.0 |
| L1 (mm)  | 210   |
| I        | G3/8  |
| B (mm)   | 35    |
| G (mm)   | 9.0   |
| N (mm)   | 30    |
| L (mm)   | 17.0  |
| Ø A (mm) | 10.0  |
| Ø X (mm) | 8.5   |
| S1 (mm)  | 94    |
| T (mm)   | 59.0  |
| Z (mm)   | 12.5  |
| C1 (mm)  | 0     |
| C (mm)   | 64    |
| U (mm)   | 34    |
| F        | M8    |
| F1 (mm)  | 16.0  |
| H (mm)   | 0.0   |
| V (mm)   | 46.0  |
| S (mm)   | 90    |
| R (mm)   | 115   |
| P        | M8    |

| TG (mm) | 65    |
|---------|-------|
| Q (mm)  | 17    |
| Q1 (mm) | 5     |
| T1 (mm) | 29.5  |
| T2 (mm) | 59.0  |
| T3 (mm) | 29.0  |
| T4 (mm) | 59.0  |
| L2 (mm) | 17.0  |
| L3 (mm) | 17.0  |
| D (mm)  | 10.5  |
| M (mm)  | 4.5   |
| J       | 0     |
| JP (mm) | 0.0   |
| J1 (mm) | 0     |
| R1 (mm) | 133.0 |
| X1 (mm) | 3.0   |
| Y (mm)  | 4.5   |
| Y1 (mm) | 3.0   |
| Y2 (mm) | 0     |
| Y3 (mm) | 6     |
| R2 (mm) | 0.0   |