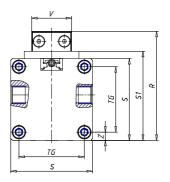

## DIMENSIONS

| W (mm)   | 105.0 |
|----------|-------|
| E (mm)   | 122.0 |
| L1 (mm)  | 210   |
| I        | G3/8  |
| B (mm)   | 35    |
| G (mm)   | 9.0   |
| N (mm)   | 30    |
| L (mm)   | 17.0  |
| Ø A (mm) | 10.0  |
| Ø X (mm) | 8.5   |
| S1 (mm)  | 94    |
| T (mm)   | 59.0  |
| Z (mm)   | 12.5  |
| C1 (mm)  | 0     |
| C (mm)   | 64    |
| U (mm)   | 34    |
| F        | M8    |
| F1 (mm)  | 16.0  |
| H (mm)   | 0.0   |
| V (mm)   | 46.0  |
| S (mm)   | 90    |
| R (mm)   | 115   |
| P        | M8    |

| TG (mm) | 65    |
|---------|-------|
| Q (mm)  | 17    |
| Q1 (mm) | 5     |
| T1 (mm) | 29.5  |
| T2 (mm) | 59.0  |
| T3 (mm) | 29.0  |
| T4 (mm) | 59.0  |
| L2 (mm) | 17.0  |
| L3 (mm) | 17.0  |
| D (mm)  | 10.5  |
| M (mm)  | 4.5   |
| J       | 0     |
| JP (mm) | 0.0   |
| J1 (mm) | 0     |
| R1 (mm) | 133.0 |
| X1 (mm) | 3.0   |
| Y (mm)  | 4.5   |
| Y1 (mm) | 3.0   |
| Y2 (mm) | 0     |
| Y3 (mm) | 6     |
| R2 (mm) | 0.0   |