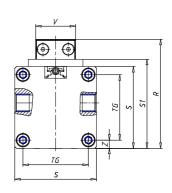

## DIMENSIONS

| W (mm)   | 105.0 |
|----------|-------|
| E (mm)   | 122.0 |
| L1 (mm)  | 210   |
| I        | G3/8  |
| B (mm)   | 35    |
| G (mm)   | 9.0   |
| N (mm)   | 30    |
| L (mm)   | 17.0  |
| Ø A (mm) | 10.0  |
| Ø X (mm) | 8.5   |
| S1 (mm)  | 94    |
| T (mm)   | 59.0  |
| Z (mm)   | 12.5  |
| C1 (mm)  | 0     |
| C (mm)   | 64    |
| U (mm)   | 34    |
| F        | M8    |
| F1 (mm)  | 16.0  |
| H (mm)   | 0.0   |
| V (mm)   | 46.0  |
| S (mm)   | 90    |
| R (mm)   | 115   |
| Ρ        | M8    |

| TG (mm) | 65    |
|---------|-------|
| Q (mm)  | 17    |
| Q1 (mm) | 5     |
| T1 (mm) | 29.5  |
| T2 (mm) | 59.0  |
| T3 (mm) | 29.0  |
| T4 (mm) | 59.0  |
| L2 (mm) | 17.0  |
| L3 (mm) | 17.0  |
| D (mm)  | 10.5  |
| M (mm)  | 4.5   |
| J       | 0     |
| JP (mm) | 0.0   |
| J1 (mm) | 0     |
| R1 (mm) | 133.0 |
| X1 (mm) | 3.0   |
| Y (mm)  | 4.5   |
| Y1 (mm) | 3.0   |
| Y2 (mm) | 0     |
| Y3 (mm) | 6     |
| R2 (mm) | 0.0   |