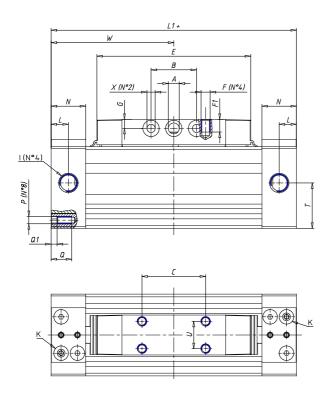

## DIMENSIONS

| W (mm)   | 105.0 |
|----------|-------|
| E (mm)   | 122.0 |
| L1 (mm)  | 210   |
| I        | G3/8  |
| B (mm)   | 35    |
| G (mm)   | 9.0   |
| N (mm)   | 30    |
| L (mm)   | 17.0  |
| Ø A (mm) | 10.0  |
| Ø X (mm) | 8.5   |
| S1 (mm)  | 94    |
| T (mm)   | 59.0  |
| Z (mm)   | 12.5  |
| C1 (mm)  | 0     |
| C (mm)   | 64    |
| U (mm)   | 34    |
| F        | M8    |
| F1 (mm)  | 16.0  |
| H (mm)   | 0.0   |
| V (mm)   | 46.0  |
| S (mm)   | 90    |
| R (mm)   | 115   |
| Ρ        | M8    |

| TG (mm) | 65    |
|---------|-------|
| Q (mm)  | 17    |
| Q1 (mm) | 5     |
| T1 (mm) | 29.5  |
| T2 (mm) | 59.0  |
| T3 (mm) | 29.0  |
| T4 (mm) | 59.0  |
| L2 (mm) | 17.0  |
| L3 (mm) | 17.0  |
| D (mm)  | 10.5  |
| M (mm)  | 4.5   |
| J       | 0     |
| JP (mm) | 0.0   |
| J1 (mm) | 0     |
| R1 (mm) | 133.0 |
| X1 (mm) | 3.0   |
| Y (mm)  | 4.5   |
| Y1 (mm) | 3.0   |
| Y2 (mm) | 0     |
| Y3 (mm) | 6     |
| R2 (mm) | 0.0   |