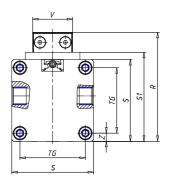

## DIMENSIONS

| W (mm)   | 105.0 |
|----------|-------|
| E (mm)   | 122.0 |
| L1 (mm)  | 210   |
| I        | G3/8  |
| B (mm)   | 35    |
| G (mm)   | 9.0   |
| N (mm)   | 30    |
| L (mm)   | 17.0  |
| Ø A (mm) | 10.0  |
| Ø X (mm) | 8.5   |
| S1 (mm)  | 94    |
| T (mm)   | 59.0  |
| Z (mm)   | 12.5  |
| C1 (mm)  | 0     |
| C (mm)   | 64    |
| U (mm)   | 34    |
| F        | M8    |
| F1 (mm)  | 16.0  |
| H (mm)   | 0.0   |
| V (mm)   | 46.0  |
| S (mm)   | 90    |
| R (mm)   | 115   |
| P        | M8    |

| TG (mm) | 65    |
|---------|-------|
| Q (mm)  | 17    |
| Q1 (mm) | 5     |
| T1 (mm) | 29.5  |
| T2 (mm) | 59.0  |
| T3 (mm) | 29.0  |
| T4 (mm) | 59.0  |
| L2 (mm) | 17.0  |
| L3 (mm) | 17.0  |
| D (mm)  | 10.5  |
| M (mm)  | 4.5   |
| J       | 0     |
| JP (mm) | 0.0   |
| J1 (mm) | 0     |
| R1 (mm) | 133.0 |
| X1 (mm) | 3.0   |
| Y (mm)  | 4.5   |
| Y1 (mm) | 3.0   |
| Y2 (mm) | 0     |
| Y3 (mm) | 6     |
| R2 (mm) | 0.0   |