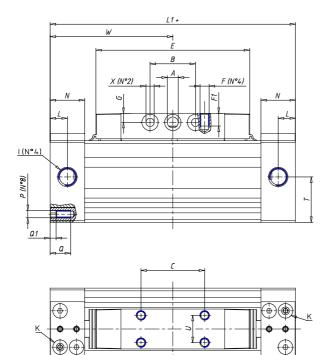

## DIMENSIONS

| W (mm)   | 105.0 |
|----------|-------|
| E (mm)   | 122.0 |
| L1 (mm)  | 210   |
| I        | G3/8  |
| B (mm)   | 35    |
| G (mm)   | 9.0   |
| N (mm)   | 30    |
| L (mm)   | 17.0  |
| Ø A (mm) | 10.0  |
| Ø X (mm) | 8.5   |
| S1 (mm)  | 94    |
| T (mm)   | 59.0  |
| Z (mm)   | 12.5  |
| C1 (mm)  | 0     |
| C (mm)   | 64    |
| U (mm)   | 34    |
| F        | M8    |
| F1 (mm)  | 16.0  |
| H (mm)   | 0.0   |
| V (mm)   | 46.0  |
| S (mm)   | 90    |
| R (mm)   | 115   |
| P        | M8    |

| TG (mm) | 65    |
|---------|-------|
| Q (mm)  | 17    |
| Q1 (mm) | 5     |
| T1 (mm) | 29.5  |
| T2 (mm) | 59.0  |
| T3 (mm) | 29.0  |
| T4 (mm) | 59.0  |
| L2 (mm) | 17.0  |
| L3 (mm) | 17.0  |
| D (mm)  | 10.5  |
| M (mm)  | 4.5   |
| J       | 0     |
| JP (mm) | 0.0   |
| J1 (mm) | 0     |
| R1 (mm) | 133.0 |
| X1 (mm) | 3.0   |
| Y (mm)  | 4.5   |
| Y1 (mm) | 3.0   |
| Y2 (mm) | 0     |
| Y3 (mm) | 6     |
| R2 (mm) | 0.0   |