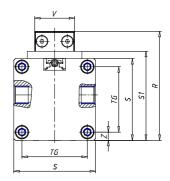

## DIMENSIONS

| W (mm)   | 105.0 |
|----------|-------|
| E (mm)   | 122.0 |
| L1 (mm)  | 210   |
| I        | G3/8  |
| B (mm)   | 35    |
| G (mm)   | 9.0   |
| N (mm)   | 30    |
| L (mm)   | 17.0  |
| Ø A (mm) | 10.0  |
| Ø X (mm) | 8.5   |
| S1 (mm)  | 94    |
| T (mm)   | 59.0  |
| Z (mm)   | 12.5  |
| C1 (mm)  | 0     |
| C (mm)   | 64    |
| U (mm)   | 34    |
| F        | M8    |
| F1 (mm)  | 16.0  |
| H (mm)   | 0.0   |
| V (mm)   | 46.0  |
| S (mm)   | 90    |
| R (mm)   | 115   |
| P        | M8    |

| TG (mm) | 65    |
|---------|-------|
| Q (mm)  | 17    |
| Q1 (mm) | 5     |
| T1 (mm) | 29.5  |
| T2 (mm) | 59.0  |
| T3 (mm) | 29.0  |
| T4 (mm) | 59.0  |
| L2 (mm) | 17.0  |
| L3 (mm) | 17.0  |
| D (mm)  | 10.5  |
| M (mm)  | 4.5   |
| J       | 0     |
| JP (mm) | 0.0   |
| J1 (mm) | 0     |
| R1 (mm) | 133.0 |
| X1 (mm) | 3.0   |
| Y (mm)  | 4.5   |
| Y1 (mm) | 3.0   |
| Y2 (mm) | 0     |
| Y3 (mm) | 6     |
| R2 (mm) | 0.0   |