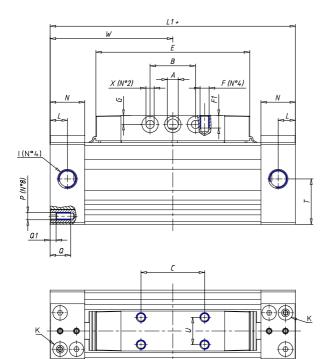

## DIMENSIONS

| W (mm)   | 105.0 |
|----------|-------|
| E (mm)   | 122.0 |
| L1 (mm)  | 210   |
| I        | G3/8  |
| B (mm)   | 35    |
| G (mm)   | 9.0   |
| N (mm)   | 30    |
| L (mm)   | 17.0  |
| Ø A (mm) | 10.0  |
| Ø X (mm) | 8.5   |
| S1 (mm)  | 94    |
| T (mm)   | 59.0  |
| Z (mm)   | 12.5  |
| C1 (mm)  | 0     |
| C (mm)   | 64    |
| U (mm)   | 34    |
| F        | M8    |
| F1 (mm)  | 16.0  |
| H (mm)   | 0.0   |
| V (mm)   | 46.0  |
| S (mm)   | 90    |
| R (mm)   | 115   |
| P        | M8    |

| TG (mm) | 65    |
|---------|-------|
| Q (mm)  | 17    |
| Q1 (mm) | 5     |
| T1 (mm) | 29.5  |
| T2 (mm) | 59.0  |
| T3 (mm) | 29.0  |
| T4 (mm) | 59.0  |
| L2 (mm) | 17.0  |
| L3 (mm) | 17.0  |
| D (mm)  | 10.5  |
| M (mm)  | 4.5   |
| J       | 0     |
| JP (mm) | 0.0   |
| J1 (mm) | 0     |
| R1 (mm) | 133.0 |
| X1 (mm) | 3.0   |
| Y (mm)  | 4.5   |
| Y1 (mm) | 3.0   |
| Y2 (mm) | 0     |
| Y3 (mm) | 6     |
| R2 (mm) | 0.0   |