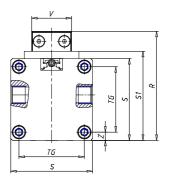

## **DIMENSIONS**

| W (mm)   | 105.0 |
|----------|-------|
| E (mm)   | 122.0 |
| L1 (mm)  | 210   |
| I        | G3/8  |
| B (mm)   | 35    |
| G (mm)   | 9.0   |
| N (mm)   | 30    |
| L (mm)   | 17.0  |
| Ø A (mm) | 10.0  |
| Ø X (mm) | 8.5   |
| S1 (mm)  | 94    |
| T (mm)   | 59.0  |
| Z (mm)   | 12.5  |
| C1 (mm)  | 0     |
| C (mm)   | 64    |
| U (mm)   | 34    |
| F        | M8    |
| F1 (mm)  | 16.0  |
| H (mm)   | 0.0   |
| V (mm)   | 46.0  |
| S (mm)   | 90    |
| R (mm)   | 115   |
| Р        | M8    |

| TG (mm) | 65    |
|---------|-------|
| Q (mm)  | 17    |
| Q1 (mm) | 5     |
| T1 (mm) | 29.5  |
| T2 (mm) | 59.0  |
| T3 (mm) | 29.0  |
| T4 (mm) | 59.0  |
| L2 (mm) | 17.0  |
| L3 (mm) | 17.0  |
| D (mm)  | 10.5  |
| M (mm)  | 4.5   |
| J       | 0     |
| JP (mm) | 0.0   |
| J1 (mm) | 0     |
| R1 (mm) | 133.0 |
| X1 (mm) | 3.0   |
| Y (mm)  | 4.5   |
| Y1 (mm) | 3.0   |
| Y2 (mm) | 0     |
| Y3 (mm) | 6     |
| R2 (mm) | 0.0   |