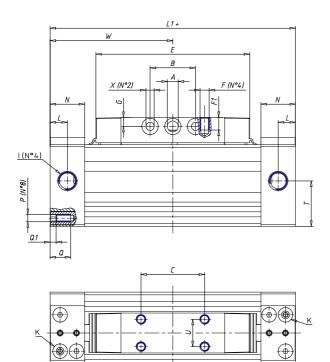

## **DIMENSIONS**

| W (mm)   | 105.0 |
|----------|-------|
| E (mm)   | 122.0 |
| L1 (mm)  | 210   |
| I        | G3/8  |
| B (mm)   | 35    |
| G (mm)   | 9.0   |
| N (mm)   | 30    |
| L (mm)   | 17.0  |
| Ø A (mm) | 10.0  |
| Ø X (mm) | 8.5   |
| S1 (mm)  | 94    |
| T (mm)   | 59.0  |
| Z (mm)   | 12.5  |
| C1 (mm)  | 0     |
| C (mm)   | 64    |
| U (mm)   | 34    |
| F        | M8    |
| F1 (mm)  | 16.0  |
| H (mm)   | 0.0   |
| V (mm)   | 46.0  |
| S (mm)   | 90    |
| R (mm)   | 115   |
| Р        | M8    |

| TG (mm) | 65    |
|---------|-------|
| Q (mm)  | 17    |
| Q1 (mm) | 5     |
| T1 (mm) | 29.5  |
| T2 (mm) | 59.0  |
| T3 (mm) | 29.0  |
| T4 (mm) | 59.0  |
| L2 (mm) | 17.0  |
| L3 (mm) | 17.0  |
| D (mm)  | 10.5  |
| M (mm)  | 4.5   |
| J       | 0     |
| JP (mm) | 0.0   |
| J1 (mm) | 0     |
| R1 (mm) | 133.0 |
| X1 (mm) | 3.0   |
| Y (mm)  | 4.5   |
| Y1 (mm) | 3.0   |
| Y2 (mm) | 0     |
| Y3 (mm) | 6     |
| R2 (mm) | 0.0   |