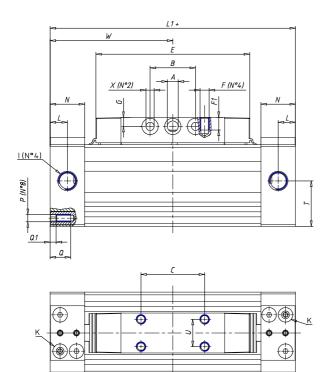

## DIMENSIONS

| W (mm)   | 105.0 |
|----------|-------|
| E (mm)   | 122.0 |
| L1 (mm)  | 210   |
| I        | G3/8  |
| B (mm)   | 35    |
| G (mm)   | 9.0   |
| N (mm)   | 30    |
| L (mm)   | 17.0  |
| Ø A (mm) | 10.0  |
| Ø X (mm) | 8.5   |
| S1 (mm)  | 94    |
| T (mm)   | 59.0  |
| Z (mm)   | 12.5  |
| C1 (mm)  | 0     |
| C (mm)   | 64    |
| U (mm)   | 34    |
| F        | M8    |
| F1 (mm)  | 16.0  |
| H (mm)   | 0.0   |
| V (mm)   | 46.0  |
| S (mm)   | 90    |
| R (mm)   | 115   |
| P        | M8    |

| TG (mm) | 65    |
|---------|-------|
| Q (mm)  | 17    |
| Q1 (mm) | 5     |
| T1 (mm) | 29.5  |
| T2 (mm) | 59.0  |
| T3 (mm) | 29.0  |
| T4 (mm) | 59.0  |
| L2 (mm) | 17.0  |
| L3 (mm) | 17.0  |
| D (mm)  | 10.5  |
| M (mm)  | 4.5   |
| J       | 0     |
| JP (mm) | 0.0   |
| J1 (mm) | 0     |
| R1 (mm) | 133.0 |
| X1 (mm) | 3.0   |
| Y (mm)  | 4.5   |
| Y1 (mm) | 3.0   |
| Y2 (mm) | 0     |
| Y3 (mm) | 6     |
| R2 (mm) | 0.0   |