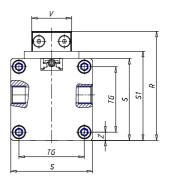

## DIMENSIONS

| W (mm)   | 105.0 |
|----------|-------|
| E (mm)   | 122.0 |
| L1 (mm)  | 210   |
| I        | G3/8  |
| B (mm)   | 35    |
| G (mm)   | 9.0   |
| N (mm)   | 30    |
| L (mm)   | 17.0  |
| Ø A (mm) | 10.0  |
| Ø X (mm) | 8.5   |
| S1 (mm)  | 94    |
| T (mm)   | 59.0  |
| Z (mm)   | 12.5  |
| C1 (mm)  | 0     |
| C (mm)   | 64    |
| U (mm)   | 34    |
| F        | M8    |
| F1 (mm)  | 16.0  |
| H (mm)   | 0.0   |
| V (mm)   | 46.0  |
| S (mm)   | 90    |
| R (mm)   | 115   |
| P        | M8    |

| TG (mm) | 65    |
|---------|-------|
| Q (mm)  | 17    |
| Q1 (mm) | 5     |
| T1 (mm) | 29.5  |
| T2 (mm) | 59.0  |
| T3 (mm) | 29.0  |
| T4 (mm) | 59.0  |
| L2 (mm) | 17.0  |
| L3 (mm) | 17.0  |
| D (mm)  | 10.5  |
| M (mm)  | 4.5   |
| J       | 0     |
| JP (mm) | 0.0   |
| J1 (mm) | 0     |
| R1 (mm) | 133.0 |
| X1 (mm) | 3.0   |
| Y (mm)  | 4.5   |
| Y1 (mm) | 3.0   |
| Y2 (mm) | 0     |
| Y3 (mm) | 6     |
| R2 (mm) | 0.0   |