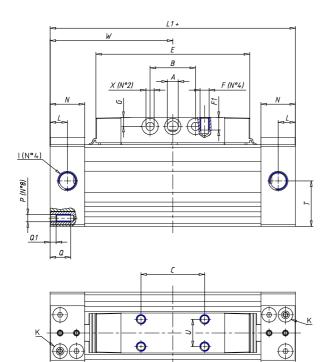

## DIMENSIONS

| W (mm)   | 105.0 |
|----------|-------|
| E (mm)   | 122.0 |
| L1 (mm)  | 210   |
| I        | G3/8  |
| B (mm)   | 35    |
| G (mm)   | 9.0   |
| N (mm)   | 30    |
| L (mm)   | 17.0  |
| Ø A (mm) | 10.0  |
| Ø X (mm) | 8.5   |
| S1 (mm)  | 94    |
| T (mm)   | 59.0  |
| Z (mm)   | 12.5  |
| C1 (mm)  | 0     |
| C (mm)   | 64    |
| U (mm)   | 34    |
| F        | M8    |
| F1 (mm)  | 16.0  |
| H (mm)   | 0.0   |
| V (mm)   | 46.0  |
| S (mm)   | 90    |
| R (mm)   | 115   |
| P        | M8    |

| TG (mm) | 65    |
|---------|-------|
| Q (mm)  | 17    |
| Q1 (mm) | 5     |
| T1 (mm) | 29.5  |
| T2 (mm) | 59.0  |
| T3 (mm) | 29.0  |
| T4 (mm) | 59.0  |
| L2 (mm) | 17.0  |
| L3 (mm) | 17.0  |
| D (mm)  | 10.5  |
| M (mm)  | 4.5   |
| J       | 0     |
| JP (mm) | 0.0   |
| J1 (mm) | 0     |
| R1 (mm) | 133.0 |
| X1 (mm) | 3.0   |
| Y (mm)  | 4.5   |
| Y1 (mm) | 3.0   |
| Y2 (mm) | 0     |
| Y3 (mm) | 6     |
| R2 (mm) | 0.0   |