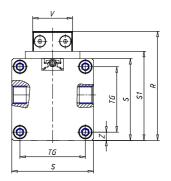

## **DIMENSIONS**

| W (mm)   | 105.0 |
|----------|-------|
| E (mm)   | 122.0 |
| L1 (mm)  | 210   |
| I        | G3/8  |
| B (mm)   | 35    |
| G (mm)   | 9.0   |
| N (mm)   | 30    |
| L (mm)   | 17.0  |
| Ø A (mm) | 10.0  |
| Ø X (mm) | 8.5   |
| S1 (mm)  | 94    |
| T (mm)   | 59.0  |
| Z (mm)   | 12.5  |
| C1 (mm)  | 0     |
| C (mm)   | 64    |
| U (mm)   | 34    |
| F        | M8    |
| F1 (mm)  | 16.0  |
| H (mm)   | 0.0   |
| V (mm)   | 46.0  |
| S (mm)   | 90    |
| R (mm)   | 115   |
| Р        | M8    |

| TG (mm) | 65    |
|---------|-------|
| Q (mm)  | 17    |
| Q1 (mm) | 5     |
| T1 (mm) | 29.5  |
| T2 (mm) | 59.0  |
| T3 (mm) | 29.0  |
| T4 (mm) | 59.0  |
| L2 (mm) | 17.0  |
| L3 (mm) | 17.0  |
| D (mm)  | 10.5  |
| M (mm)  | 4.5   |
| J       | 0     |
| JP (mm) | 0.0   |
| J1 (mm) | 0     |
| R1 (mm) | 133.0 |
| X1 (mm) | 3.0   |
| Y (mm)  | 4.5   |
| Y1 (mm) | 3.0   |
| Y2 (mm) | 0     |
| Y3 (mm) | 6     |
| R2 (mm) | 0.0   |