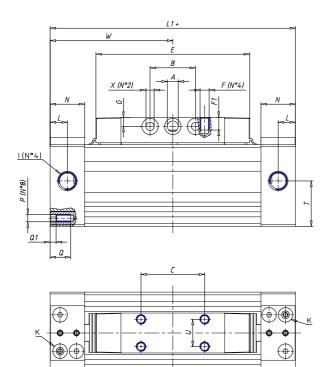

## **DIMENSIONS**

| W (mm)   | 105.0 |
|----------|-------|
| E (mm)   | 122.0 |
| L1 (mm)  | 210   |
| I        | G3/8  |
| B (mm)   | 35    |
| G (mm)   | 9.0   |
| N (mm)   | 30    |
| L (mm)   | 17.0  |
| Ø A (mm) | 10.0  |
| Ø X (mm) | 8.5   |
| S1 (mm)  | 94    |
| T (mm)   | 59.0  |
| Z (mm)   | 12.5  |
| C1 (mm)  | 0     |
| C (mm)   | 64    |
| U (mm)   | 34    |
| F        | M8    |
| F1 (mm)  | 16.0  |
| H (mm)   | 0.0   |
| V (mm)   | 46.0  |
| S (mm)   | 90    |
| R (mm)   | 115   |
| Р        | M8    |

| TG (mm) | 65    |
|---------|-------|
| Q (mm)  | 17    |
| Q1 (mm) | 5     |
| T1 (mm) | 29.5  |
| T2 (mm) | 59.0  |
| T3 (mm) | 29.0  |
| T4 (mm) | 59.0  |
| L2 (mm) | 17.0  |
| L3 (mm) | 17.0  |
| D (mm)  | 10.5  |
| M (mm)  | 4.5   |
| J       | 0     |
| JP (mm) | 0.0   |
| J1 (mm) | 0     |
| R1 (mm) | 133.0 |
| X1 (mm) | 3.0   |
| Y (mm)  | 4.5   |
| Y1 (mm) | 3.0   |
| Y2 (mm) | 0     |
| Y3 (mm) | 6     |
| R2 (mm) | 0.0   |