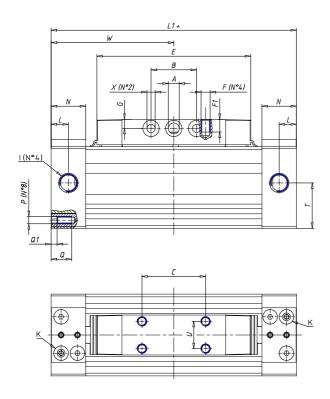

## DIMENSIONS

| W (mm)   | 105.0 |
|----------|-------|
| E (mm)   | 122.0 |
| L1 (mm)  | 210   |
| I        | G3/8  |
| B (mm)   | 35    |
| G (mm)   | 9.0   |
| N (mm)   | 30    |
| L (mm)   | 17.0  |
| Ø A (mm) | 10.0  |
| Ø X (mm) | 8.5   |
| S1 (mm)  | 94    |
| T (mm)   | 59.0  |
| Z (mm)   | 12.5  |
| C1 (mm)  | 0     |
| C (mm)   | 64    |
| U (mm)   | 34    |
| F        | M8    |
| F1 (mm)  | 16.0  |
| H (mm)   | 0.0   |
| V (mm)   | 46.0  |
| S (mm)   | 90    |
| R (mm)   | 115   |
| Ρ        | M8    |