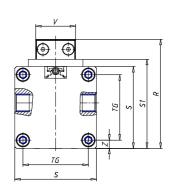

| TG (mm) | 65    |
|---------|-------|
| Q (mm)  | 17    |
| Q1 (mm) | 5     |
| T1 (mm) | 29.5  |
| T2 (mm) | 59.0  |
| T3 (mm) | 29.0  |
| T4 (mm) | 59.0  |
| L2 (mm) | 17.0  |
| L3 (mm) | 17.0  |
| D (mm)  | 10.5  |
| M (mm)  | 4.5   |
| J       | 0     |
| JP (mm) | 0.0   |
| J1 (mm) | 0     |
| R1 (mm) | 133.0 |
| X1 (mm) | 3.0   |
| Y (mm)  | 4.5   |
| Y1 (mm) | 3.0   |
| Y2 (mm) | 0     |
| Y3 (mm) | 6     |
| R2 (mm) | 0.0   |